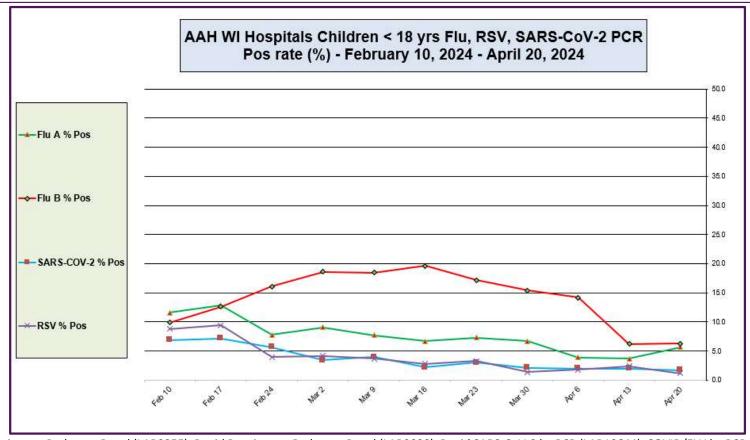

# AAH WI Hospitals (patients < 18 yrs old) Influenza A, Influenza B, RSV, and SARS-CoV-2 PCR Positivity rates (Feb 10, 2024 – Apr 20, 2024)

**Data generated using:** Respiratory Pathogen Panel (LAB9955), Rapid Respiratory Pathogen Panel (LAB9039), Rapid SARS-CoV-2 by PCR (LAB10644), COVID/FLU by PCR (LAB10889), COVID/FLU/RSV Panel (LAB10789), 2019 Novel Coronavirus (SARS-CoV-2) LAB10635