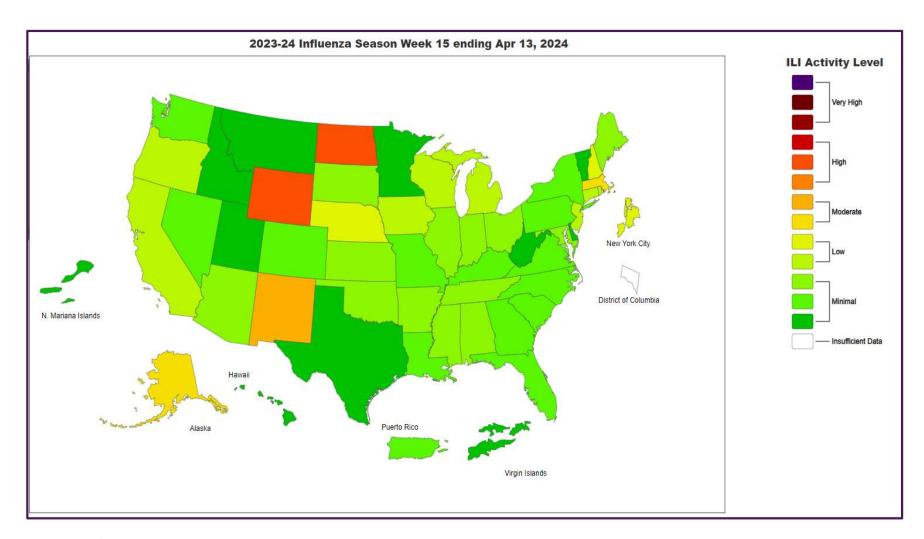

## US National Influenza Positivity Rates – Week 15 ending Apr 13, 2024

https://www.cdc.gov/

https://www.cdc.gov/