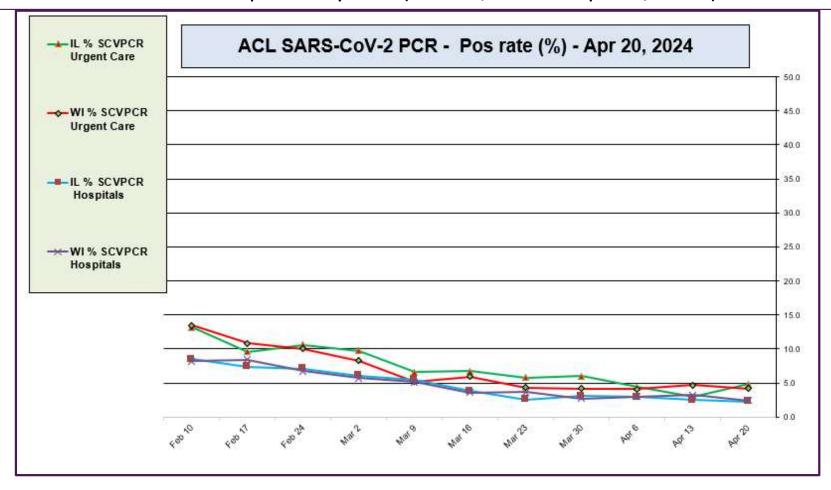

#### **ACL SARS-CoV-2** positivity rate (Feb 10, 2024 – Apr 20, 2024)

Data generated using: RAPID SARS-COV-2 BY PCR (LAB10644), COVID/FLU/RSV Panel (LAB10789), prior to 9/17 COVID-19 ANTIGEN TEST (SOFIA) (LAB10715),

post 9/17 LAB10644 performed at WI and IL urgent cares sites, and Rapid Respiratory Pathogen Panel (LAB9039)