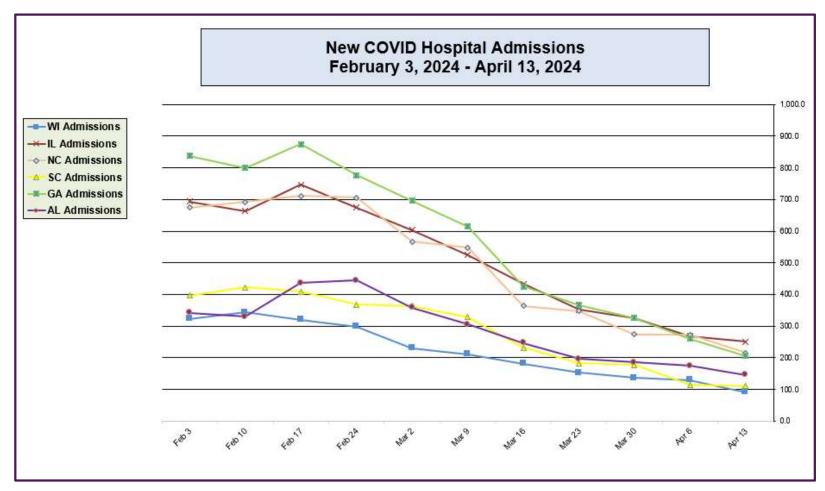

## New COVID Hospital Admissions from CDC Data (Feb 3, 2024 – April 13, 2024)

Data generated from: https://covid.cdc.gov/covid-data-tracker/#maps\_new-admissions-rate-state