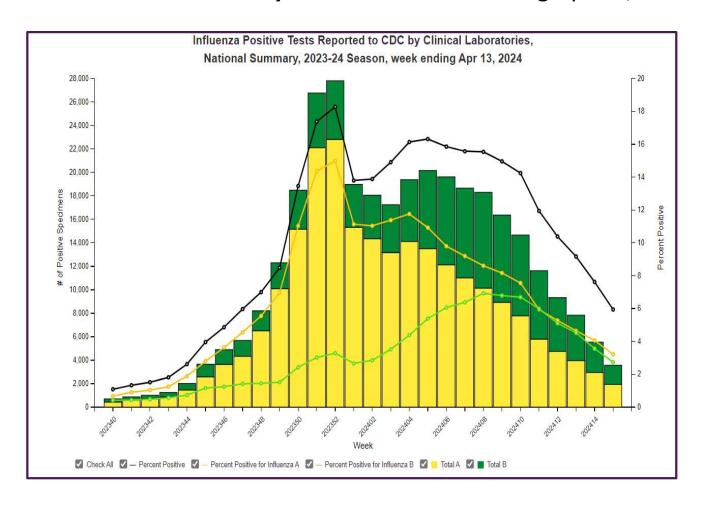

## US National Influenza Positivity Rates – Week 15 ending Apr 13, 2024

https://www.cdc.gov/

https://www.cdc.gov/