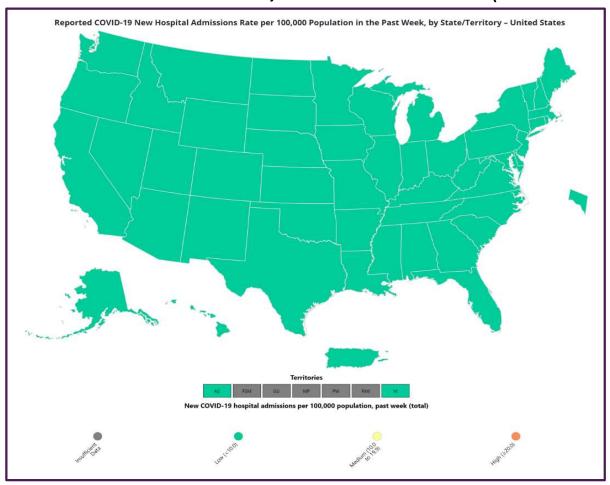

# COVID Hospital Admission Rates Per 100,000 from CDC Data (Week Ending Apr 13, 2024)

Data generated from: https://covid.cdc.gov/covid-data-tracker/#maps\_new-admissions-rate-state