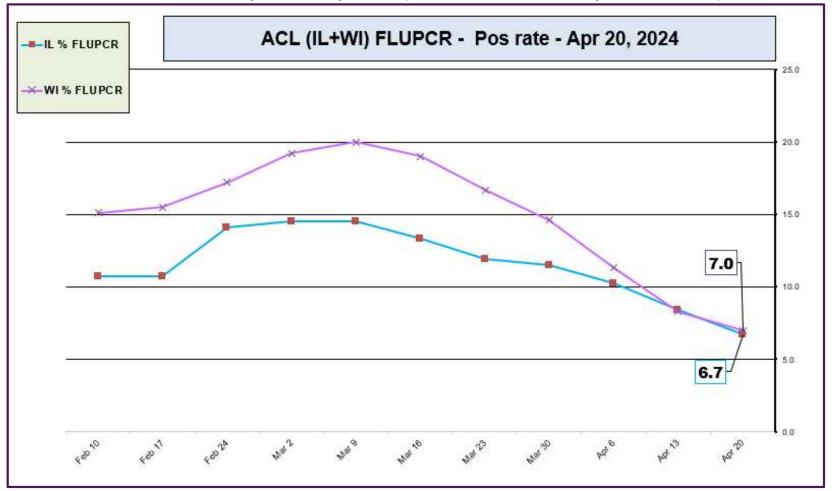

## ACL INFLUENZA positivity rate (Feb 10, 2024 – Apr 20, 2024)

Data generated using: Rapid Respiratory Pathogen Panel (LAB9039), Influenza PCR, COVID/FLU/RSV Panel (LAB10789), COVID/Flu by PCR (LAB10889), and SARS-CoV-2/Influenza by PCR (LAB11071)