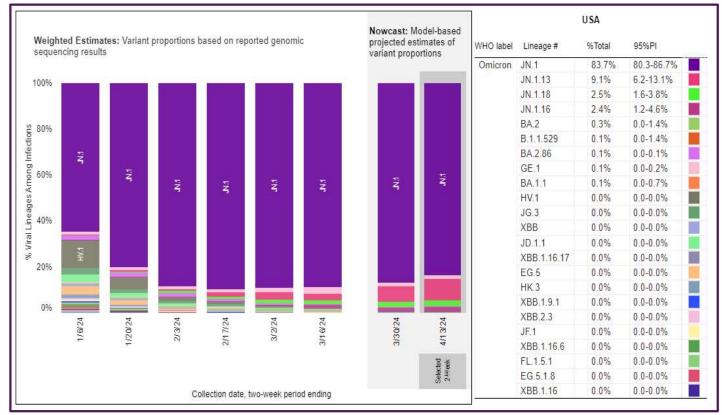

# April 13, 2024 – TOP 5 SARS-CoV-2 Strains circulating in the Midwest by Nowcast modeling

(Omicron JN.1 83.7%  $\downarrow$ , JN.1.13 9.1%  $\downarrow$ , JN.1.18 2.5%  $\uparrow$ , JN.1.16 2.4%  $\uparrow$ , BA.2 – 0.3%  $\uparrow$ )

<sup>\*\*</sup> CDC uses **Nowcast** model that estimates more recent proportions of circulating variants (actual sequencing data is typically delayed for 2 weeks).

https://www.cdc.gov/