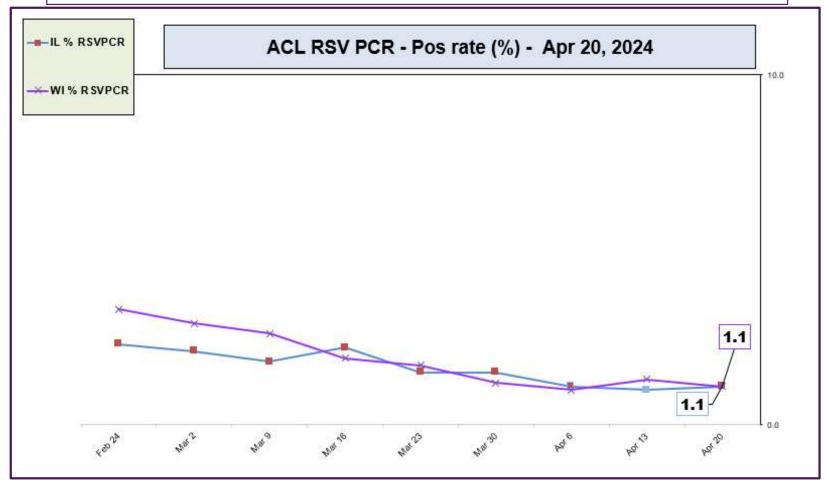

# ACL RSV PCR positivity rate (Feb 24, 2024 – Apr 20, 2024)

Data generated using: Rapid Respiratory Pathogen Panel (LAB9039) and COVID/FLU/RSV Panel (LAB10789)