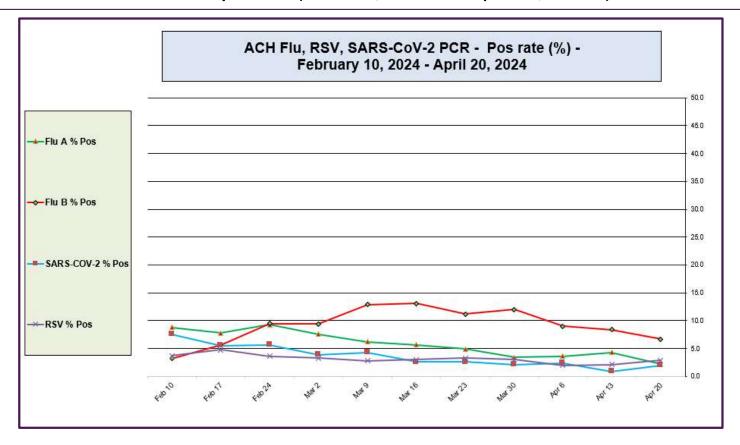

# Advocate Children's Hospital Influenza A, Influenza B, RSV, and SARS-CoV-2 PCR

Positivity rates (Feb 10, 2024 – Apr 20, 2024)

**Data generated using:** Respiratory Pathogen Panel (LAB9955), Rapid Respiratory Pathogen Panel (LAB9039), Rapid SARS-CoV-2 by PCR (LAB10644), COVID/FLU by PCR (LAB10889), COVID/FLU/RSV Panel (LAB10789), 2019 Novel Coronavirus (SARS-CoV-2) LAB10635