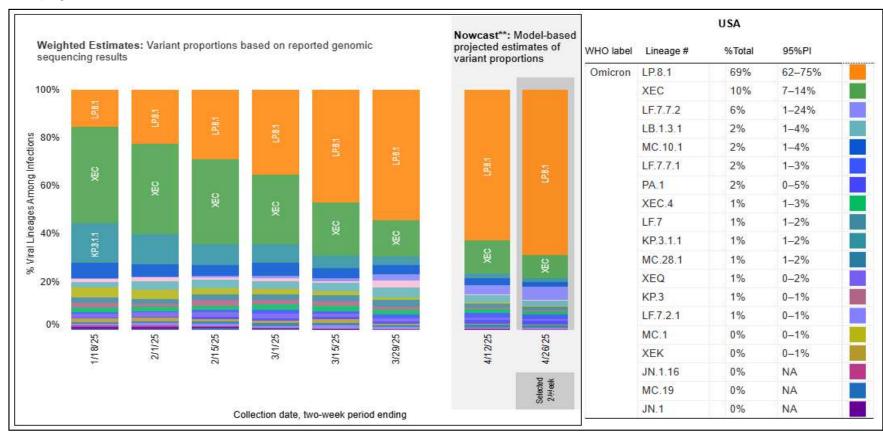

## Most Prevalent SARS-CoV-2 Strains Circulating in the US thru 4/26/25 Data from CDC's Nowcast\*\* Modelling

<sup>\*\*</sup>CDC uses Nowcast model that estimates more recent proportions of circulating variants (actual sequencing data is typically delayed for 2 weeks).

https://covid.cdc.gov/covid-data-tracker/#variant-proportions