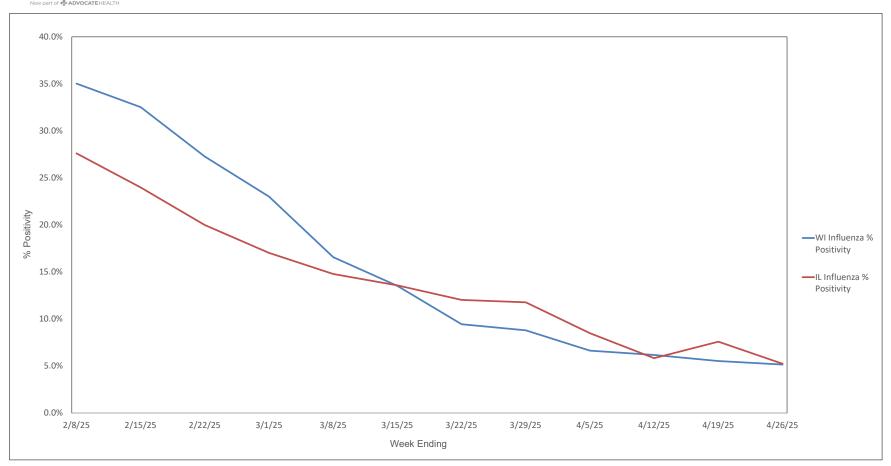

| 0                          |
| ay-24          | 0.8%                | 0.0%                        | 50.0%                            | 50.0%                       | 0.0%                      | 0.8%                | 0.5%                  | 0.1%                 | 0.0%                 | 8.3%                 | 0.3%                 | 0.5%                       | 0.6%                       | 0.3%                    | 0.2%                       | 2.7%                     | 7.0%               | 15.5%                                     | 2.4%                     | 0.0%                        | 0.3%                        | 0.1%                       | 0.0%                           | 1                          |



#### Weekly Influenza PCR % Positivity by State - 2/8/25 thru 4/26/25





#### **National Influenza Positivity Rates (Data from CDC)**



https://www.cdc.gov/flu/weekly/index.htm



#### **National Influenza Positivity Rates (Data from CDC)**



https://gis.cdc.gov/grasp/fluview/main.html



#### Weekly SARS-CoV-2 PCR % Positivity Rate - 2/8/25 thru 4/26/25





#### Weekly Deaths Attributed to SARS-CoV-2 by State - 2/1/25 thru 4/19/25



States do not report actual # of deaths when the # ranges from 1 - 9. In these cases the # of deaths is recorded on this graph as 5.

https://covid.cdc.gov/covid-data-tracker/#trends\_weeklydeaths\_select\_00



#### % of Weekly Deaths Attributed to COVID-19; Week Ending 4/19/25



https://covid.cdc.gov/covid-data-tracker/#maps\_percent-covid-deaths



## Most Prevalent SARS-CoV-2 Strains Circulating in the US thru 4/26/25