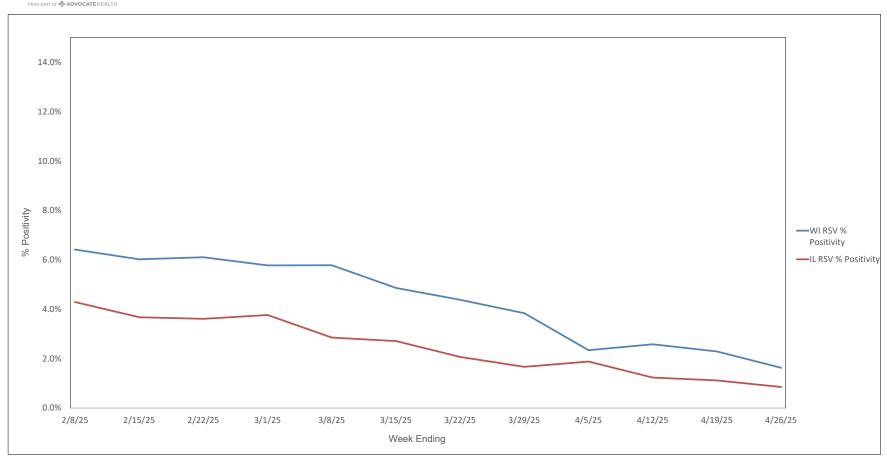

-CoV-2 by State - 2/1/25 thru 4/19/25



States do not report actual # of deaths when the # ranges from 1 - 9. In these cases the # of deaths is recorded on this graph as 5.

https://covid.cdc.gov/covid-data-tracker/#trends\_weeklydeaths\_select\_00



#### % of Weekly Deaths Attributed to COVID-19; Week Ending 4/19/25



https://covid.cdc.gov/covid-data-tracker/#maps\_percent-covid-deaths



## Most Prevalent SARS-CoV-2 Strains Circulating in the US thru 4/26/25 Data from CDC's Nowcast\*\* Modelling



<sup>\*\*</sup>CDC uses Nowcast model that estimates more recent proportions of circulating variants (actual sequencing data is typically delayed for 2 weeks).

https://covid.cdc.gov/covid-data-tracker/#variant-proportions



#### Weekly RSV PCR % Positivity by State - 2/8/25 thru 4/26/25





## Advocate Children's Hospital Influenza A, Influenza B, RSV, and SARS-CoV-2 PCR Positivity Rates - 2/8/25 thru 4/26/25





## AAH WI Hospitals (patients < 18 yrs old) Influenza A, Influenza B, RSV, and SARS-CoV-2 PCR Positivity Rates - 2/8/25 thru 4/26/25