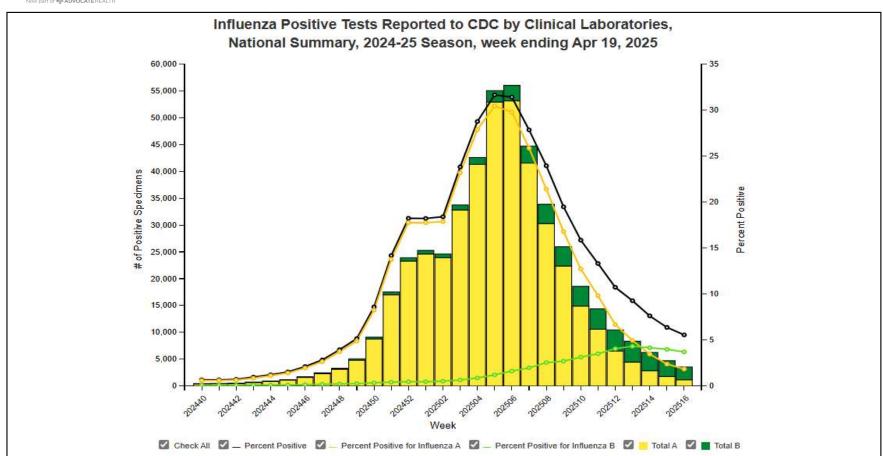

#### **National Influenza Positivity Rates (Data from CDC)**

https://www.cdc.gov/flu/weekly/index.htm

#### **National Influenza Positivity Rates (Data from CDC)**

https://gis.cdc.gov/grasp/fluview/main.html