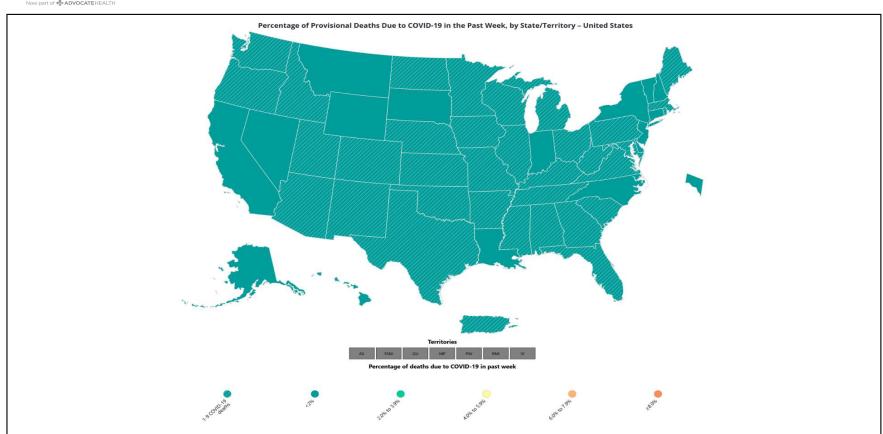

#### % of Weekly Deaths Attributed to COVID-19; Week Ending 4/19/25

https://covid.cdc.gov/covid-data-tracker/#maps\_percent-covid-deaths