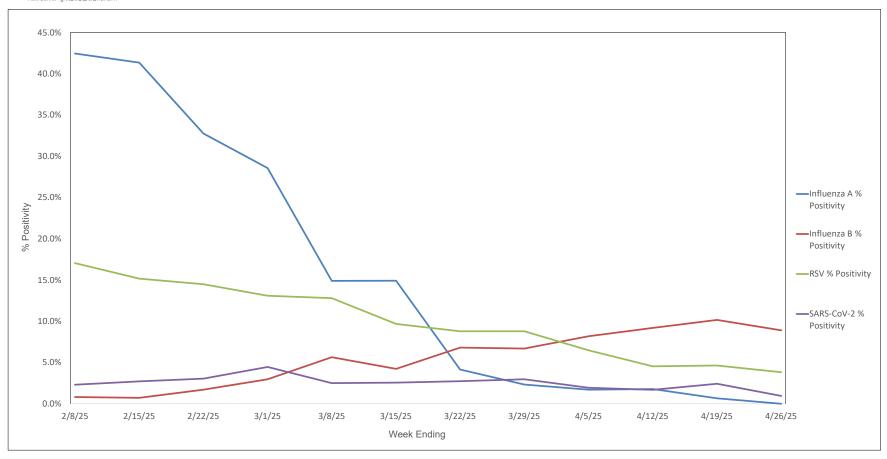

## AAH WI Hospitals (patients < 18 yrs old) Influenza A, Influenza B, RSV, and SARS-CoV-2 PCR Positivity Rates - 2/8/25 thru 4/26/25