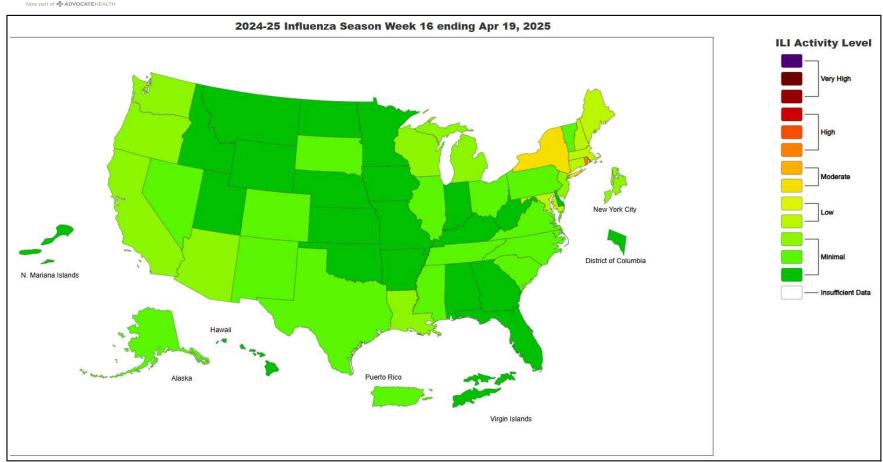

#### **National Influenza Positivity Rates (Data from CDC)**

https://www.cdc.gov/flu/weekly/index.htm

#### **National Influenza Positivity Rates (Data from CDC)**

https://gis.cdc.gov/grasp/fluview/main.html