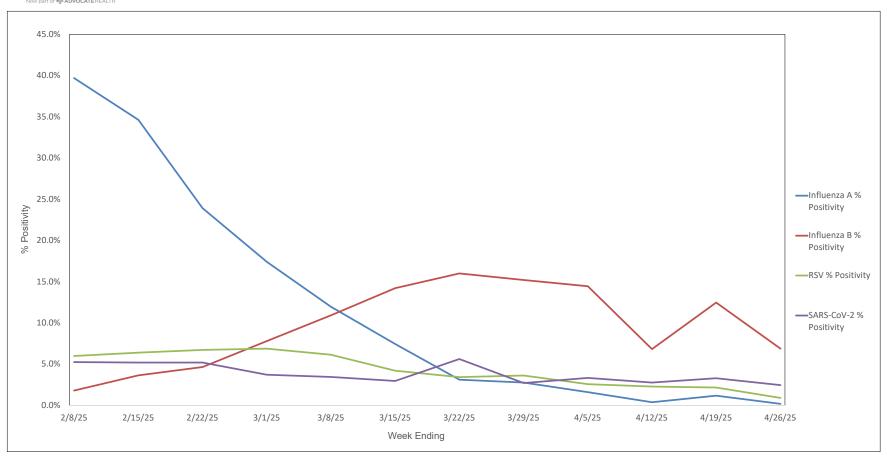

## Advocate Children's Hospital Influenza A, Influenza B, RSV, and SARS-CoV-2 PCR Positivity Rates - 2/8/25 thru 4/26/25