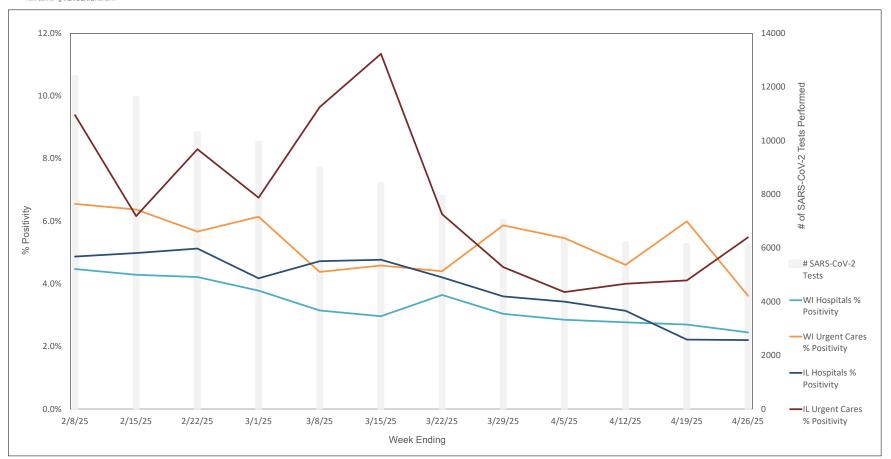

| 8.3%                 | 0.3%                 | 0.5%                       | 0.6%                       | 0.3%                    | 0.2%                       | 2.7%                     | 7.0%               | 15.5%                                     | 2.4%                     | 0.0%                        | 0.3%                        | 0.1%                       | 0.0%                           | 1                          |



#### Weekly Influenza PCR % Positivity by State - 2/8/25 thru 4/26/25





#### **National Influenza Positivity Rates (Data from CDC)**



https://www.cdc.gov/flu/weekly/index.htm



#### **National Influenza Positivity Rates (Data from CDC)**



https://gis.cdc.gov/grasp/fluview/main.html



#### Weekly SARS-CoV-2 PCR % Positivity Rate - 2/8/25 thru 4/26/25





#### Weekly Deaths Attributed to SARS-CoV-2 by State - 2/1/25 thru 4/19/25



States do not report actual # of deaths when the # ranges from 1 - 9. In these cases the # of deaths is recorded on this graph as 5.

https://covid.cdc.gov/covid-data-tracker/#trends\_weeklydeaths\_select\_00



#### % of Weekly Deaths Attributed to COVID-19; Week Ending 4/19/25



https://covid.cdc.gov/covid-data-tracker/#maps\_percent-covid-deaths



## Most Prevalent SARS-CoV-2 Strains Circulating in the US thru 4/26/25 Data from CDC's Nowcast\*\* Modelling



<sup>\*\*</sup>CDC uses Nowcast model that estimates more recent proportions of circulating variants (actual sequencing data is typically delayed for 2 weeks).

https://covid.cdc.gov/covid-data-tracker/#variant-proportions



#### Weekly RSV PCR % Po