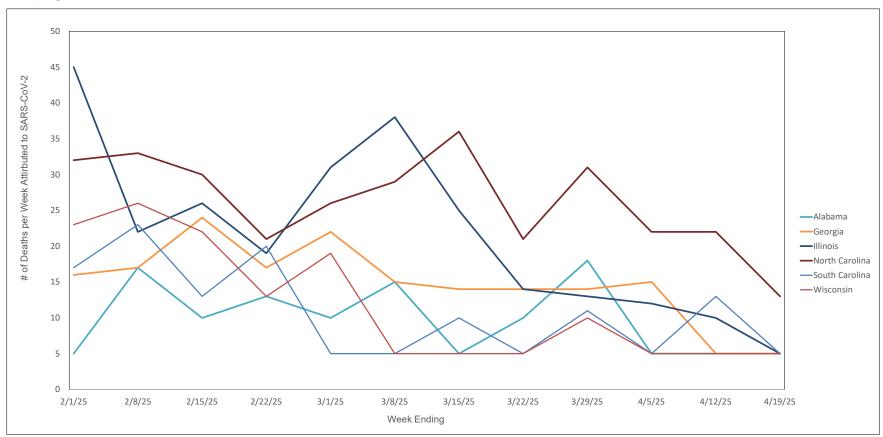

#### Weekly Deaths Attributed to SARS-CoV-2 by State - 2/1/25 thru 4/19/25

States do not report actual # of deaths when the # ranges from 1 - 9. In these cases the # of deaths is recorded on this graph as 5.

https://covid.cdc.gov/covid-data-tracker/#trends\_weeklydeaths\_select\_00