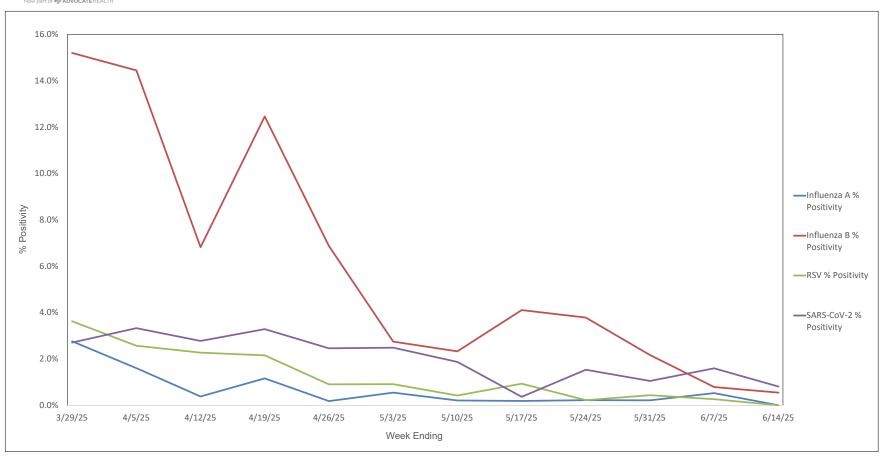

## Advocate Children's Hospital Influenza A, Influenza B, RSV, and SARS-CoV-2 PCR Positivity Rates - 3/29/25 thru 6/14/25