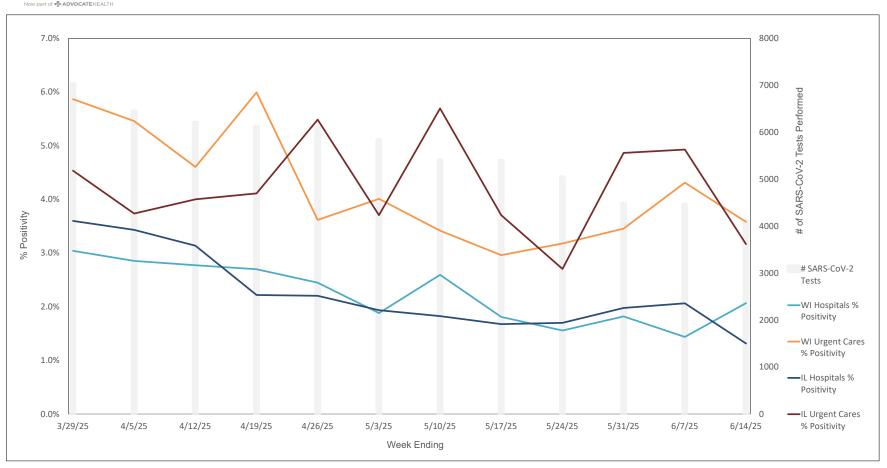

| 4.1%                 | 1.3%                 | 0.2%                       | 0.9%                       | 0.1%                    | 0.0%                       | 13.1%                    | 1.3%               | 13.4%                                     | 1.8%                     | 0.0%                        | 1.3%                        | 0.4%                       | 0.0%                           | 0                            |



#### Weekly Influenza PCR % Positivity by State - 3/29/25 thru 6/14/25





#### **National Influenza Positivity Rates (Data from CDC)**



https://www.cdc.gov/flu/weekly/index.htm



#### **National Influenza Positivity Rates (Data from CDC)**



https://gis.cdc.gov/grasp/fluview/main.html



#### Weekly SARS-CoV-2 PCR % Positivity Rate - 3/29/25 thru 6/14/25





#### Weekly Deaths Attributed to SARS-CoV-2 by State - 3/22/25 thru 6/7/25



States do not report actual # of deaths when the # ranges from 1 - 9. In these cases the # of deaths is recorded on this graph as 5.

ttps://covid.cdc.gov/covid-data-tracker/#trends\_weeklydeaths\_select\_00



#### % of Weekly Deaths Attributed to COVID-19; Week Ending 6/7/25



https://covid.cdc.gov/covid-data-tracker/#maps\_percent-covid-deaths



### Most Prevalent SARS-CoV-2 Strains Circulating in the US thru 6/14/25 Data from CDC's Nowcast\*\* Modelling



<sup>\*\*</sup>CDC uses Nowcast model that estimates more recent proportions of circulating variants (actual sequencing data is typically delayed for 2 weeks).

https://covid.cdc.gov/covid-data-tracker/#variant-proportions



#### Weekly RSV PCR % Pos