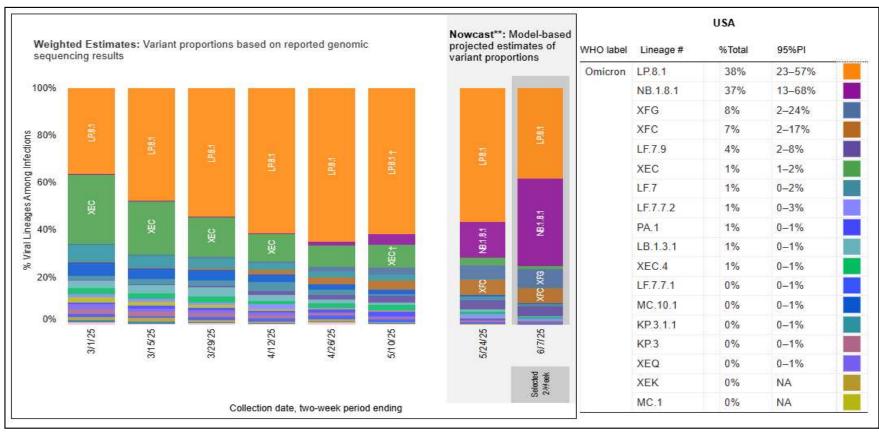

### Most Prevalent SARS-CoV-2 Strains Circulating in the US thru 6/14/25 Data from CDC's Nowcast\*\* Modelling

<sup>\*\*</sup>CDC uses Nowcast model that estimates more recent proportions of circulating variants (actual sequencing data is typically delayed for 2 weeks).

https://covid.cdc.gov/covid-data-tracker/#variant-proportions