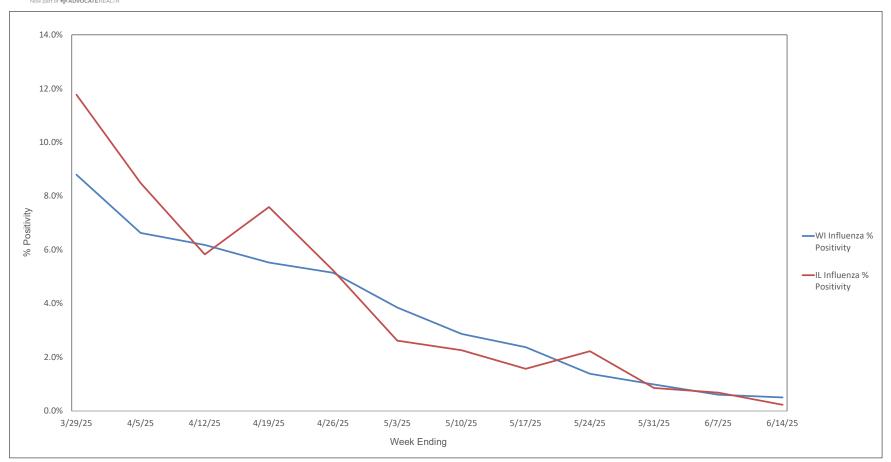

| 0                            |
| Jul-24          | 0.5%                | 0.0%                        | 33.3%                            | 50.0%                       | 16.7%                     | 0.0%                | 0.1%                  | 0.2%                 | 0.0%                 | 4.1%                 | 1.3%                 | 0.2%                       | 0.9%                       | 0.1%                    | 0.0%                       | 13.1%                    | 1.3%               | 13.4%                                     | 1.8%                     | 0.0%                        | 1.3%                        | 0.4%                       | 0.0%                           | 0                            |



#### Weekly Influenza PCR % Positivity by State - 3/29/25 thru 6/14/25





#### **National Influenza Positivity Rates (Data from CDC)**



https://www.cdc.gov/flu/weekly/index.htm



#### **National Influenza Positivity Rates (Data from CDC)**



https://gis.cdc.gov/grasp/fluview/main.html



#### Weekly SARS-CoV-2 PCR % Positivity Rate - 3/29/25 thru 6/14/25





#### Weekly Deaths Attributed to SARS-CoV-2 by State - 3/22/25 thru 6/7/25



States do not report actual # of deaths when the # ranges from 1 - 9. In these cases the # of deaths is recorded on this graph as 5.

ttps://covid.cdc.gov/covid-data-tracker/#trends\_weeklydeaths\_select\_00



#### % of Weekly Deaths Attributed to COVID-19; Week Ending 6/7/25



https://covid.cdc.gov/covid-data-tracker/#maps\_percent-covid-deaths



### Most Prevalent SARS-CoV-2 Strains Circulating in the US thru 6/14/25