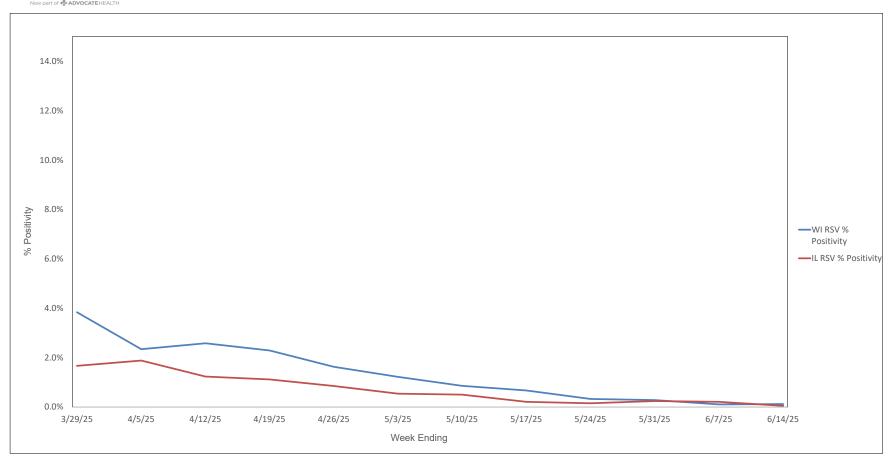

-CoV-2 by State - 3/22/25 thru 6/7/25



States do not report actual # of deaths when the # ranges from 1 - 9. In these cases the # of deaths is recorded on this graph as 5.

ttps://covid.cdc.gov/covid-data-tracker/#trends\_weeklydeaths\_select\_00



#### % of Weekly Deaths Attributed to COVID-19; Week Ending 6/7/25



https://covid.cdc.gov/covid-data-tracker/#maps\_percent-covid-deaths



### Most Prevalent SARS-CoV-2 Strains Circulating in the US thru 6/14/25 Data from CDC's Nowcast\*\* Modelling



<sup>\*\*</sup>CDC uses Nowcast model that estimates more recent proportions of circulating variants (actual sequencing data is typically delayed for 2 weeks).

https://covid.cdc.gov/covid-data-tracker/#variant-proportions



#### Weekly RSV PCR % Positivity by State - 3/29/25 thru 6/14/25





## Advocate Children's Hospital Influenza A, Influenza B, RSV, and SARS-CoV-2 PCR Positivity Rates - 3/29/25 thru 6/14/25





## AAH WI Hospitals (patients < 18 yrs old) Influenza A, Influenza B, RSV, and SARS-CoV-2 PCR Positivity Rates - 3/29/25 thru 6/14/25