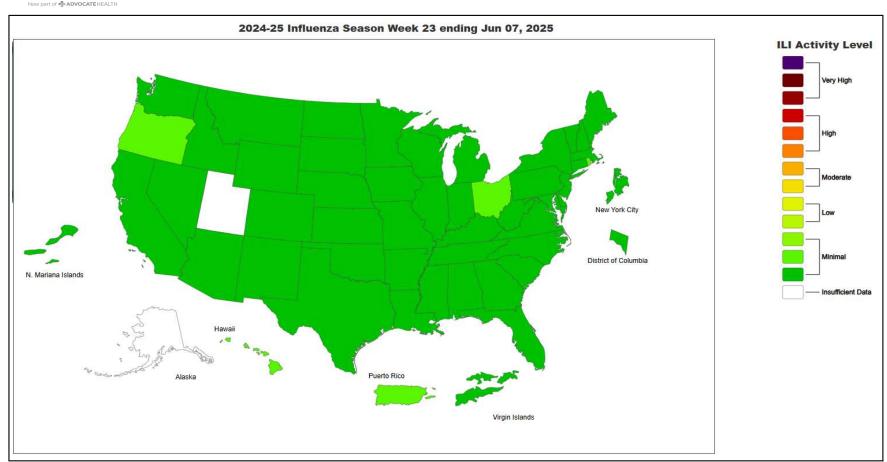

#### **National Influenza Positivity Rates (Data from CDC)**

https://gis.cdc.gov/grasp/fluview/main.html