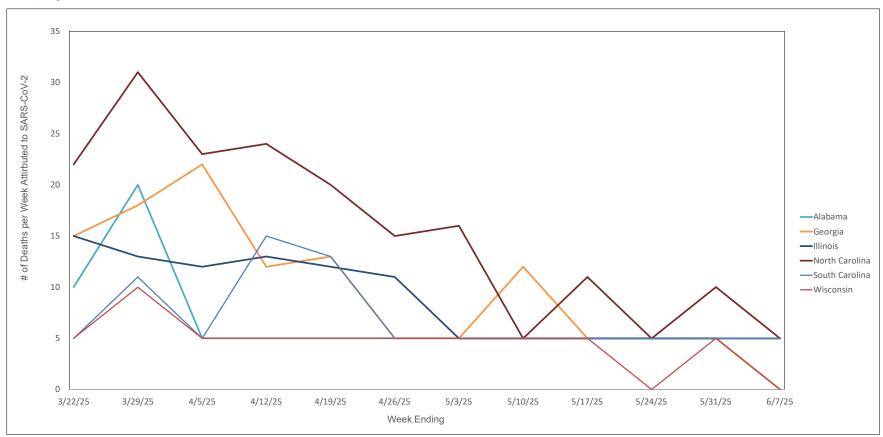

#### Weekly Deaths Attributed to SARS-CoV-2 by State - 3/22/25 thru 6/7/25

States do not report actual # of deaths when the # ranges from 1 - 9. In these cases the # of deaths is recorded on this graph as 5.

ttps://covid.cdc.gov/covid-data-tracker/#trends\_weeklydeaths\_select\_00