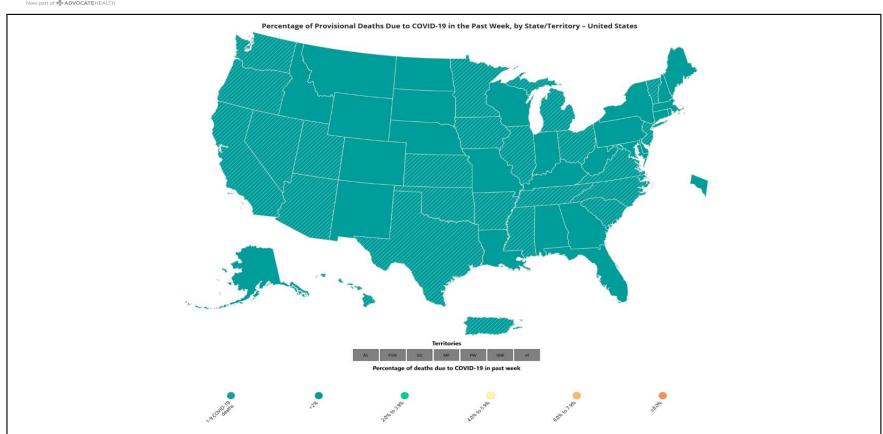

#### % of Weekly Deaths Attributed to COVID-19; Week Ending 6/7/25

https://covid.cdc.gov/covid-data-tracker/#maps\_percent-covid-deaths