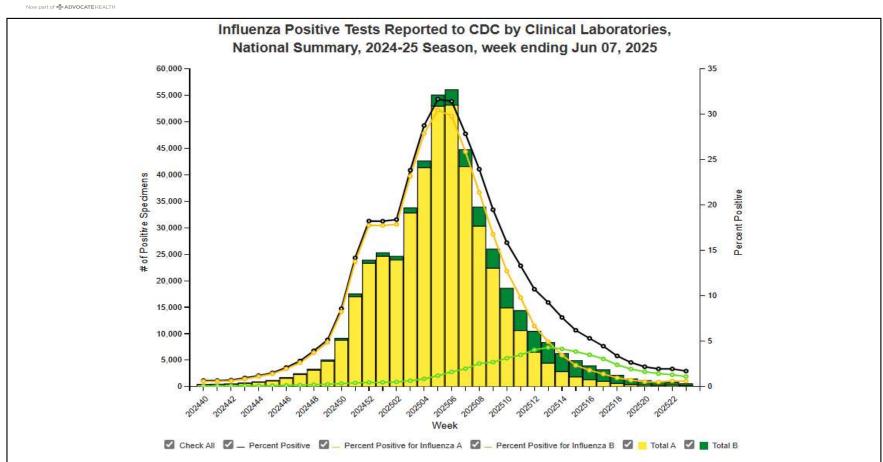

#### **National Influenza Positivity Rates (Data from CDC)**

https://www.cdc.gov/flu/weekly/index.htm