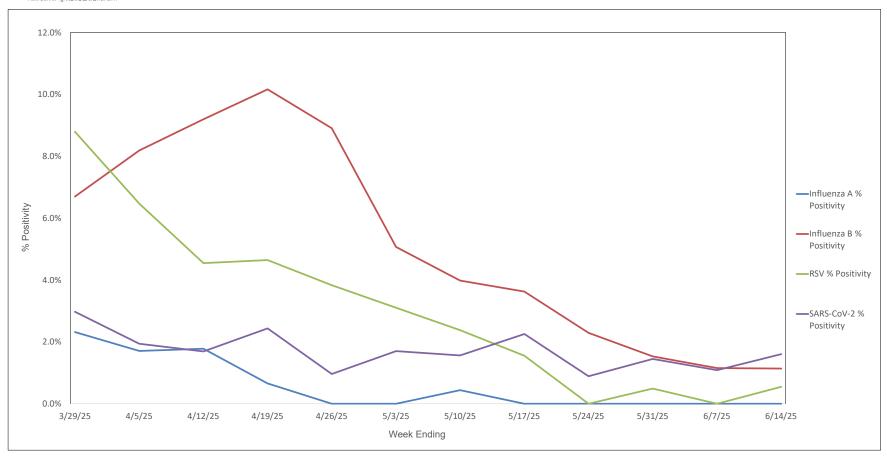

## AAH WI Hospitals (patients < 18 yrs old) Influenza A, Influenza B, RSV, and SARS-CoV-2 PCR Positivity Rates - 3/29/25 thru 6/14/25