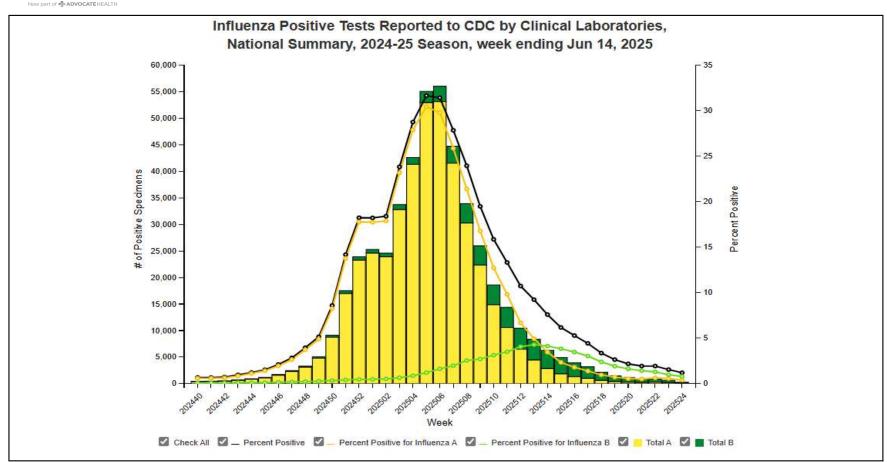

#### **National Influenza Positivity Rates (Data from CDC)**

https://www.cdc.gov/flu/weekly/index.htm