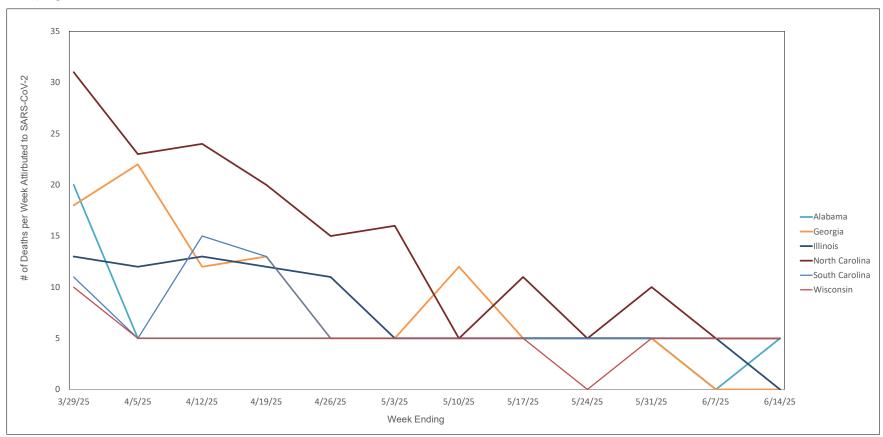

#### Weekly Deaths Attributed to SARS-CoV-2 by State - 3/29/25 thru 6/14/25

States do not report actual II of deaths when the II ranges from 1 - 9. In these cases the II of deaths is recorded on this graph as 5.

https://covid.cdc.gov/covid-data-tracker/#trends\_weeklydeaths\_select\_00