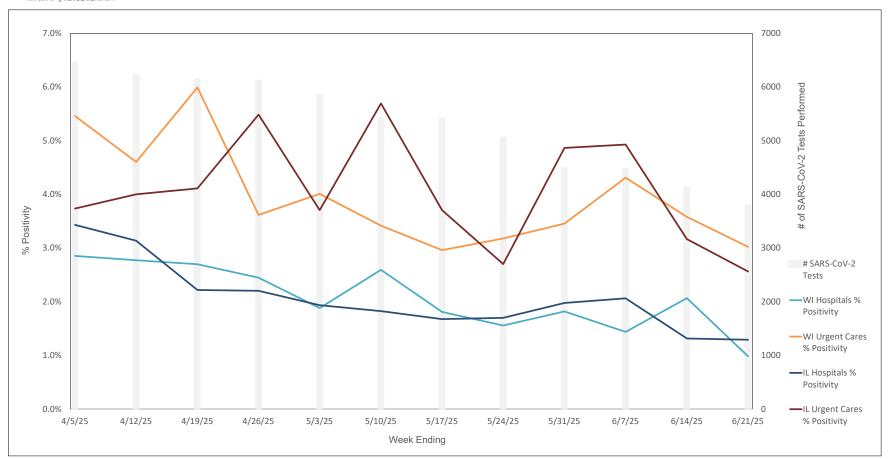

|

\* Represents the % of Influenza A positive samples that are positive for each subtype; subtyping is not performed on all influenza A specimens (only those specimens tested with the Rapid Respiratory Pathogen Pan

Flu A = Influenza Type A, Flu B = Infuenza Type B, RSV A/B = Respiratory Syncytial Virus Type A/B (not differentialed), HPIV = Human Parainfluenza Virus, HCOV = Human Coronavirus, HMPV = Human Metapneumoviru



#### Weekly Influenza PCR % Positivity by State - 4/5/25 thru 6/21/25





#### **National Influenza Positivity Rates (Data from CDC)**



https://www.cdc.gov/flu/weekly/index.htm



#### **National Influenza Positivity Rates (Data from CDC)**



https://gis.cdc.gov/grasp/fluview/main.html



#### Weekly SARS-CoV-2 PCR % Positivity Rate - 4/5/25 thru 6/21/25





#### Weekly Deaths Attributed to SARS-CoV-2 by State - 3/29/25 thru 6/14/25



States do not report actual II of deaths when the II ranges from 1 - 9. In these cases the II of deaths is recorded on this graph as 5.

https://covid.cdc.gov/covid-data-tracker/#trends\_weeklydeaths\_select\_00



#### % of Weekly Deaths Attributed to COVID-19; Week Ending 6/14/25



https://covid.cdc.gov/covid-data-tracker/#maps\_percent-covid-deaths



## Most Prevalent SARS-CoV-2 Strains Circulating in the US thru 6/21/25 Data from CDC's Nowcast\*\* Modelling



<sup>\*\*</sup>CDC uses Nowcast model that estimates more recent proportions of circulating variants (actual sequencing data is typically delayed for 2 weeks).

https://covid.cdc.gov/covid-data-tracker/#variant-proportions



#### Weekly RSV PCR