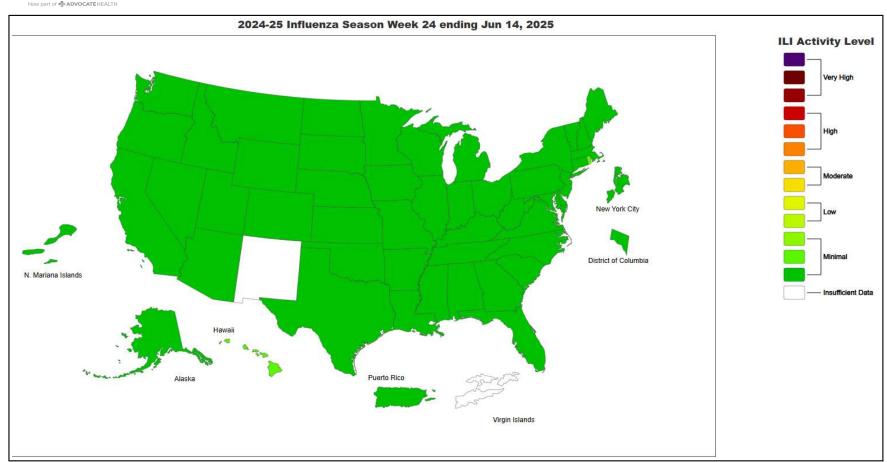

#### **National Influenza Positivity Rates (Data from CDC)**

https://gis.cdc.gov/grasp/fluview/main.html