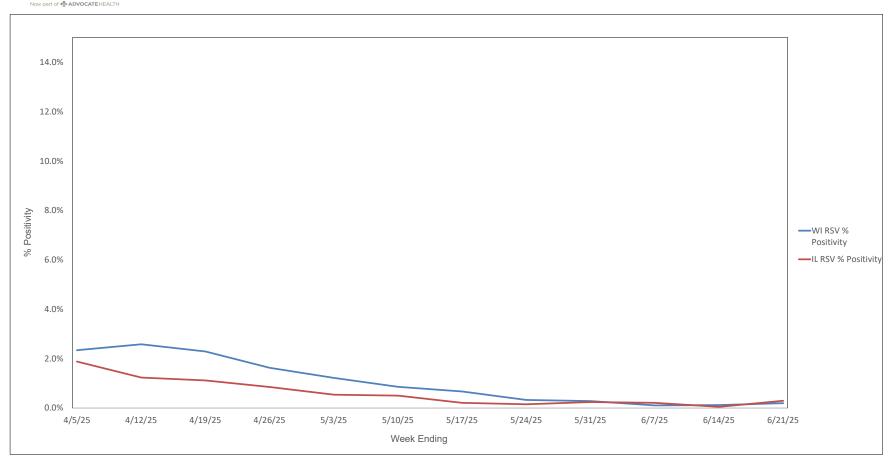

-2 by State - 3/29/25 thru 6/14/25



States do not report actual II of deaths when the II ranges from 1 - 9. In these cases the II of deaths is recorded on this graph as 5.

https://covid.cdc.gov/covid-data-tracker/#trends\_weeklydeaths\_select\_00



#### % of Weekly Deaths Attributed to COVID-19; Week Ending 6/14/25



https://covid.cdc.gov/covid-data-tracker/#maps\_percent-covid-deaths



## Most Prevalent SARS-CoV-2 Strains Circulating in the US thru 6/21/25 Data from CDC's Nowcast\*\* Modelling



<sup>\*\*</sup>CDC uses Nowcast model that estimates more recent proportions of circulating variants (actual sequencing data is typically delayed for 2 weeks).

https://covid.cdc.gov/covid-data-tracker/#variant-proportions



#### Weekly RSV PCR % Positivity by State - 4/5/25 thru 6/21/25





## Advocate Children's Hospital Influenza A, Influenza B, RSV, and SARS-CoV-2 PCR Positivity Rates - 4/5/25 thru 6/21/25





## AAH WI Hospitals (patients < 18 yrs old) Influenza A, Influenza B, RSV, and SARS-CoV-2 PCR Positivity Rates - 4/5/25 thru 6/21/25