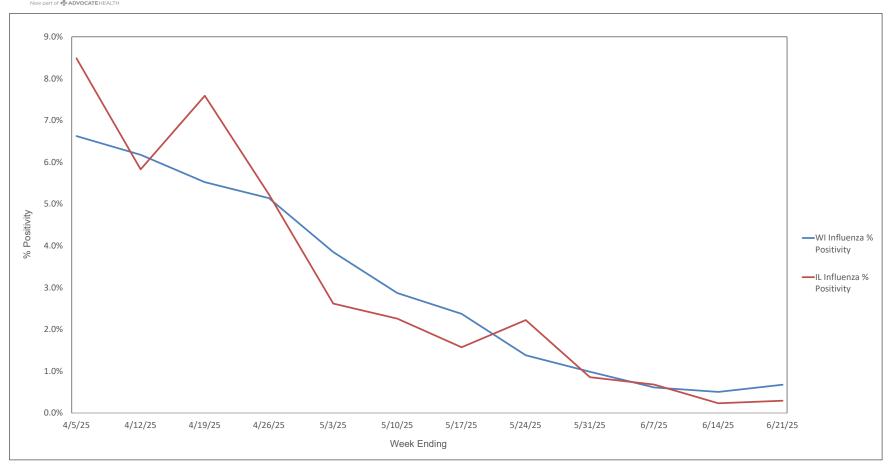

| 0.0%                       | 13.1%                    | 1.3%               | 13.4%                                     | 1.8%                     | 0.0%                        | 1.3%                        | 0.4%                       | 0.0%                           | 0                           |

\* Represents the % of Influenza A positive samples that are positive for each subtype; subtyping is not performed on all influenza A specimens (only those specimens tested with the Rapid Respiratory Pathogen Pan

Flu A = Influenza Type A, Flu B = Infuenza Type B, RSV A/B = Respiratory Syncytial Virus Type A/B (not differentialed), HPIV = Human Parainfluenza Virus, HCOV = Human Coronavirus, HMPV = Human Metapneumoviru



#### Weekly Influenza PCR % Positivity by State - 4/5/25 thru 6/21/25





#### **National Influenza Positivity Rates (Data from CDC)**



https://www.cdc.gov/flu/weekly/index.htm



#### **National Influenza Positivity Rates (Data from CDC)**



https://gis.cdc.gov/grasp/fluview/main.html



#### Weekly SARS-CoV-2 PCR % Positivity Rate - 4/5/25 thru 6/21/25





#### Weekly Deaths Attributed to SARS-CoV-2 by State - 3/29/25 thru 6/14/25



States do not report actual II of deaths when the II ranges from 1 - 9. In these cases the II of deaths is recorded on this graph as 5.

https://covid.cdc.gov/covid-data-tracker/#trends\_weeklydeaths\_select\_00



#### % of Weekly Deaths Attributed to COVID-19; Week Ending 6/14/25



https://covid.cdc.gov/covid-data-tracker/#maps\_percent-covid-deaths



## Most Prevalent SARS-CoV-2 Strains Circulating in the US thru 6/21