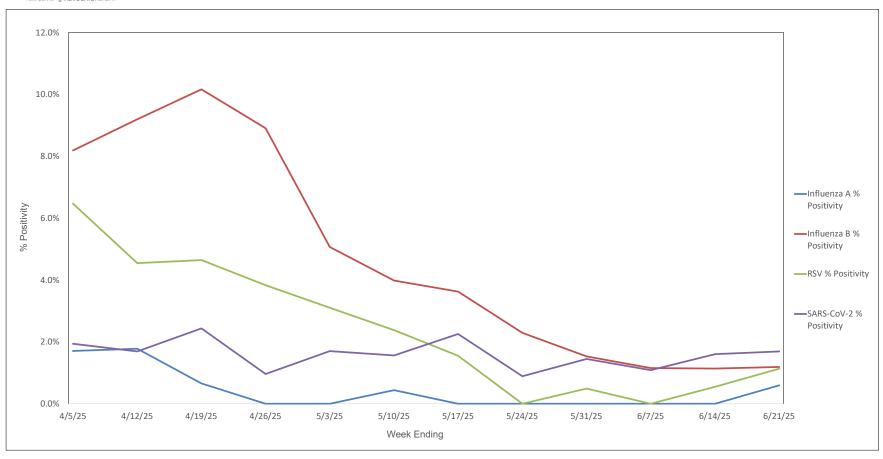

## AAH WI Hospitals (patients < 18 yrs old) Influenza A, Influenza B, RSV, and SARS-CoV-2 PCR Positivity Rates - 4/5/25 thru 6/21/25