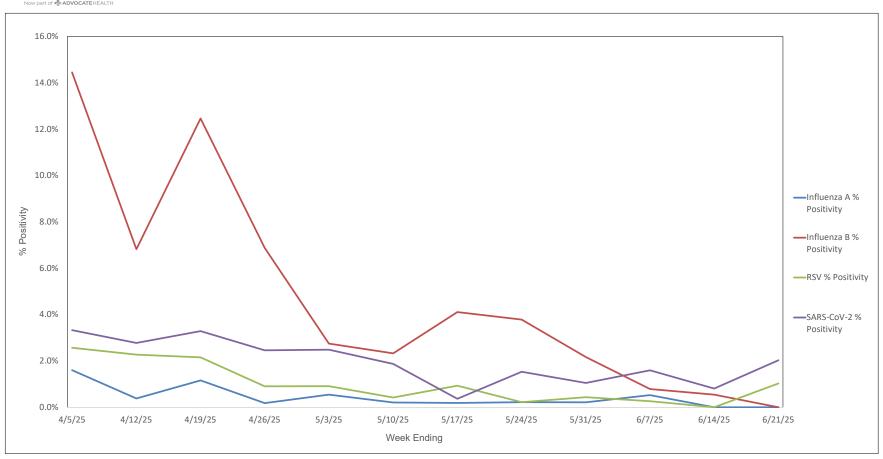

## Advocate Children's Hospital Influenza A, Influenza B, RSV, and SARS-CoV-2 PCR Positivity Rates - 4/5/25 thru 6/21/25