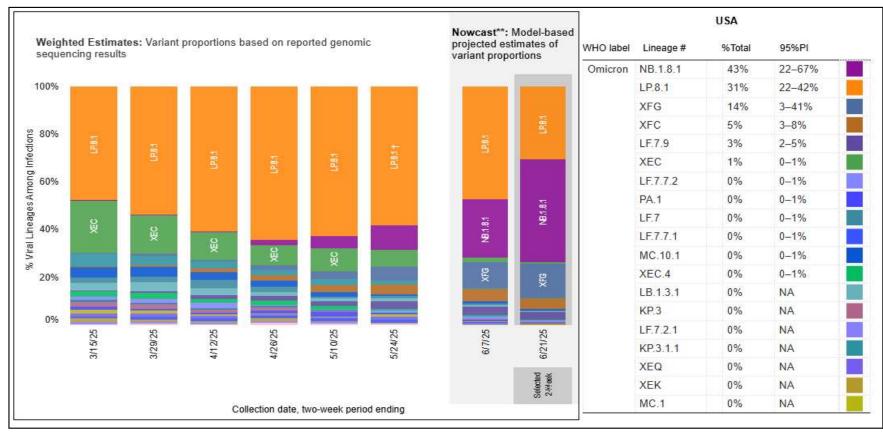

## Most Prevalent SARS-CoV-2 Strains Circulating in the US thru 6/21/25 Data from CDC's Nowcast\*\* Modelling

<sup>\*\*</sup>CDC uses Nowcast model that estimates more recent proportions of circulating variants (actual sequencing data is typically delayed for 2 weeks).

https://covid.cdc.gov/covid-data-tracker/#variant-proportions