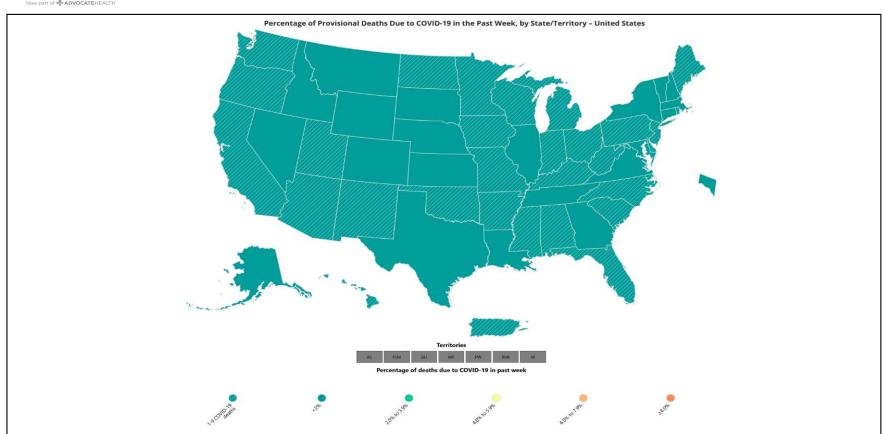

#### % of Weekly Deaths Attributed to COVID-19; Week Ending 6/14/25

https://covid.cdc.gov/covid-data-tracker/#maps\_percent-covid-deaths