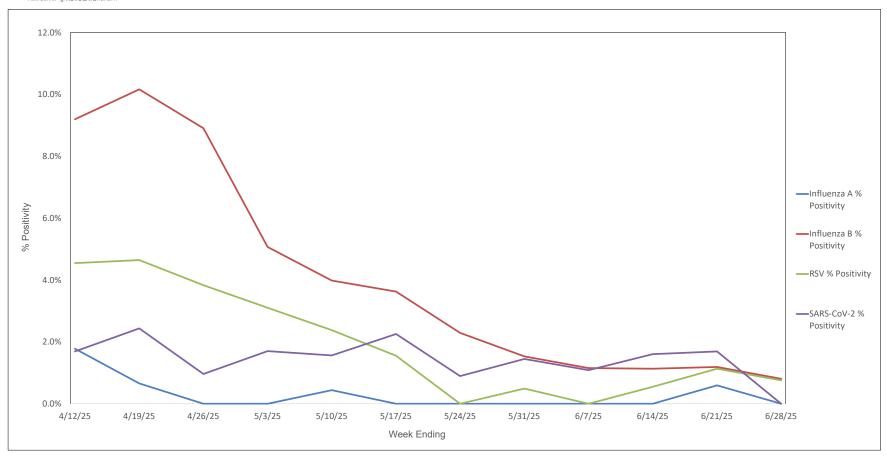

## AAH WI Hospitals (patients < 18 yrs old) Influenza A, Influenza B, RSV, and SARS-CoV-2 PCR Positivity Rates - 4/12/25 thru 6/28/25