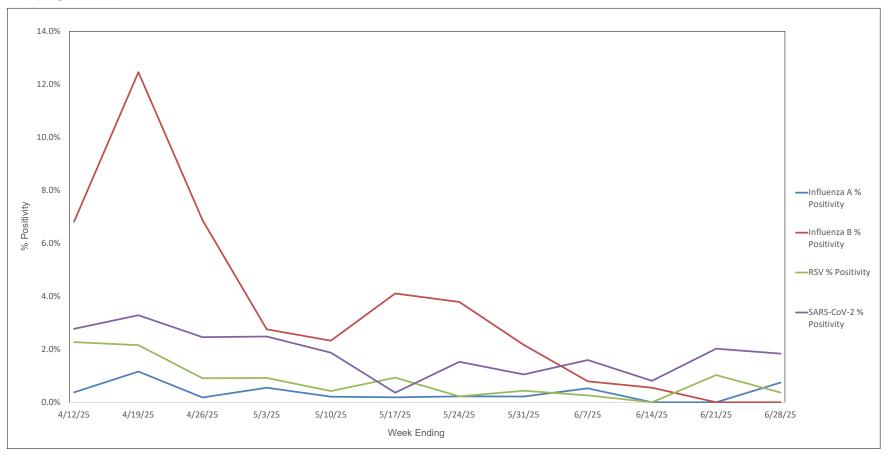

## Advocate Children's Hospital Influenza A, Influenza B, RSV, and SARS-CoV-2 PCR Positivity Rates - 4/12/25 thru 6/28/25