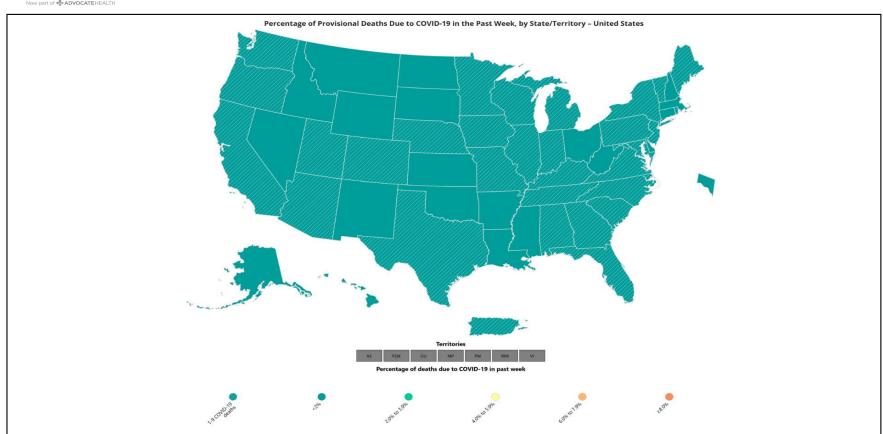

#### % of Weekly Deaths Attributed to COVID-19; Week Ending 6/21/25

https://covid.cdc.gov/covid-data-tracker/#maps\_percent-covid-deaths