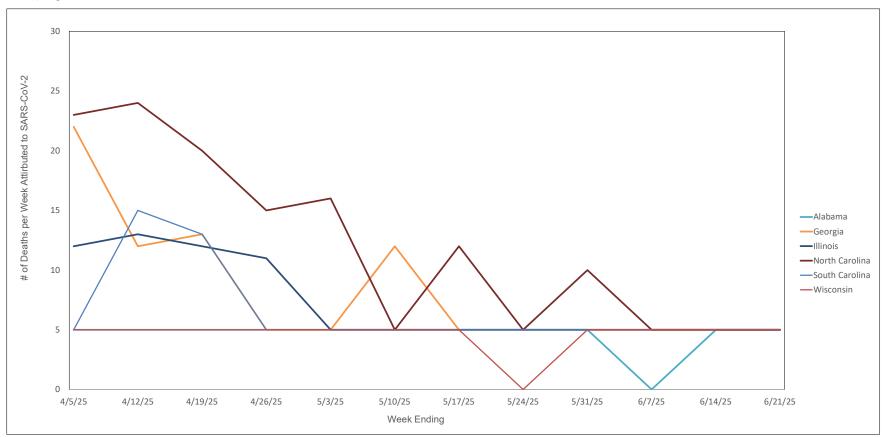

#### Weekly Deaths Attributed to SARS-CoV-2 by State - 4/5/25 thru 6/21/25

States do not report actual # of deaths when the # ranges from 1 - 9. In these cases the # of deaths is recorded on this graph as 5.

https://covid.cdc.gov/covid-data-tracker/#trends\_weeklydeaths\_select\_00