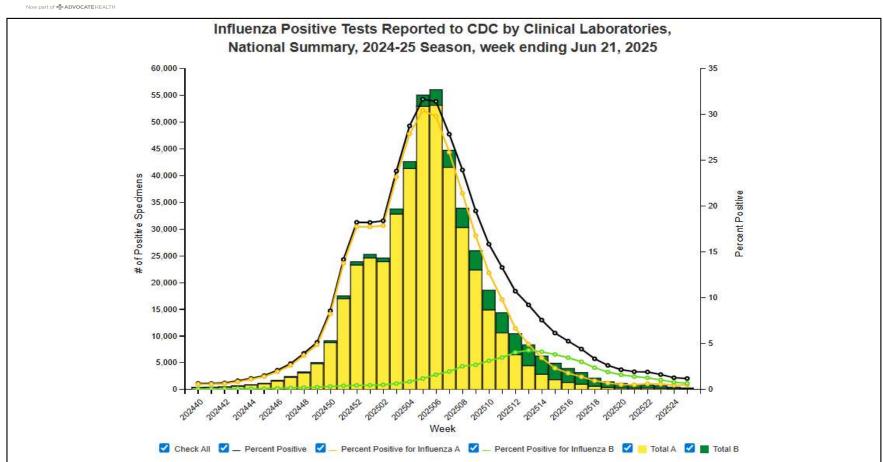

#### **National Influenza Positivity Rates (Data from CDC)**

https://www.cdc.gov/flu/weekly/index.htm