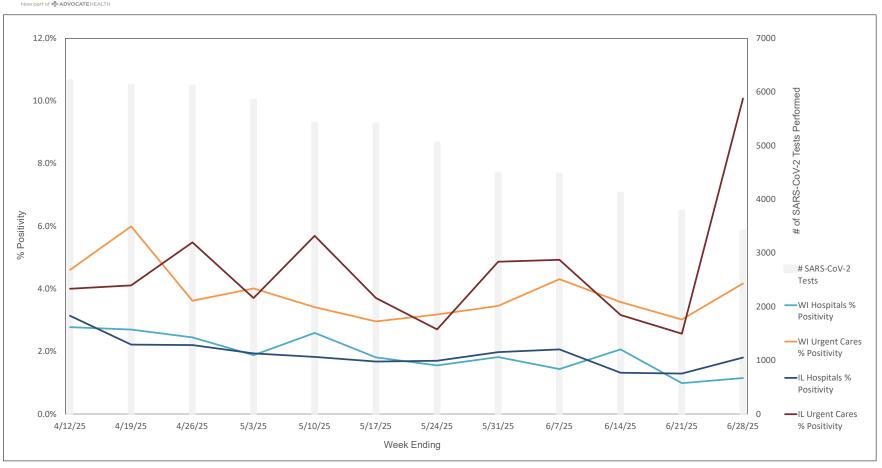

|

\* Represents the % of Influenza A positive samples that are positive for each subtype; subtyping is not performed on all influenza A specimens (only those specimens tested with the Rapid Respiratory Pathogen Pan

Flu A = Influenza Type A, Flu B = Infuenza Type B, RSV A/B = Respiratory Syncytial Virus Type A/B (not differentialed), HPIV = Human Parainfluenza Virus, HCOV = Human Coronavirus, HMPV = Human Metapneumoviru



#### Weekly Influenza PCR % Positivity by State - 4/12/25 thru 6/28/25





#### **National Influenza Positivity Rates (Data from CDC)**



https://www.cdc.gov/flu/weekly/index.htm



#### **National Influenza Positivity Rates (Data from CDC)**



https://gis.cdc.gov/grasp/fluview/main.html



#### Weekly SARS-CoV-2 PCR % Positivity Rate - 4/12/25 thru 6/28/25





#### Weekly Deaths Attributed to SARS-CoV-2 by State - 4/5/25 thru 6/21/25



States do not report actual # of deaths when the # ranges from 1 - 9. In these cases the # of deaths is recorded on this graph as 5.

https://covid.cdc.gov/covid-data-tracker/#trends\_weeklydeaths\_select\_00



#### % of Weekly Deaths Attributed to COVID-19; Week Ending 6/21/25



https://covid.cdc.gov/covid-data-tracker/#maps\_percent-covid-deaths



## Most Prevalent SARS-CoV-2 Strains Circulating in the US thru 6/28/25 Data from CDC's Nowcast\*\* Modelling



<sup>\*\*</sup>CDC uses Nowcast model that estimates more recent proportions of circulating variants (actual sequencing data is typically delayed for 2 weeks).

https://covid.cdc.gov/covid-data-tracker/#variant-proportions



#### Weekly RSV PCR % Po