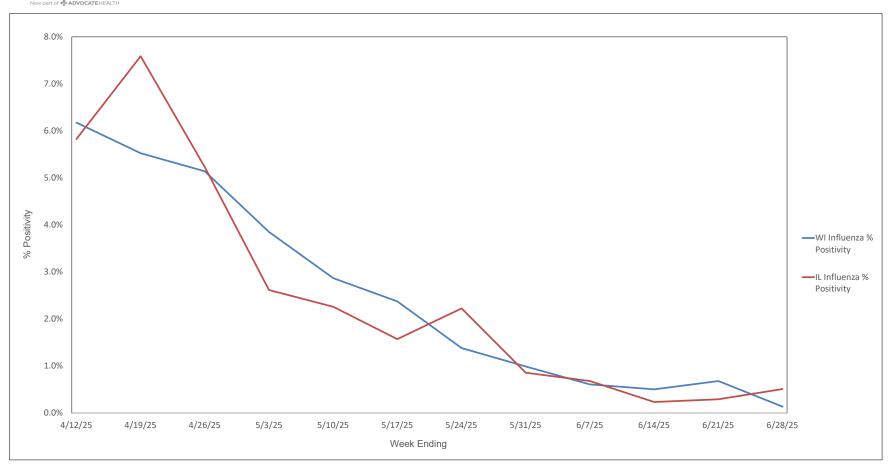

| 0.0%                       | 13.1%                    | 1.3%               | 13.4%                                     | 1.8%                     | 0.0%                        | 1.3%                        | 0.4%                       | 0.0%                           | 0                           |

\* Represents the % of Influenza A positive samples that are positive for each subtype; subtyping is not performed on all influenza A specimens (only those specimens tested with the Rapid Respiratory Pathogen Pan

Flu A = Influenza Type A, Flu B = Infuenza Type B, RSV A/B = Respiratory Syncytial Virus Type A/B (not differentialed), HPIV = Human Parainfluenza Virus, HCOV = Human Coronavirus, HMPV = Human Metapneumoviru



#### Weekly Influenza PCR % Positivity by State - 4/12/25 thru 6/28/25





#### **National Influenza Positivity Rates (Data from CDC)**



https://www.cdc.gov/flu/weekly/index.htm



#### **National Influenza Positivity Rates (Data from CDC)**



https://gis.cdc.gov/grasp/fluview/main.html



#### Weekly SARS-CoV-2 PCR % Positivity Rate - 4/12/25 thru 6/28/25





#### Weekly Deaths Attributed to SARS-CoV-2 by State - 4/5/25 thru 6/21/25



States do not report actual # of deaths when the # ranges from 1 - 9. In these cases the # of deaths is recorded on this graph as 5.

https://covid.cdc.gov/covid-data-tracker/#trends\_weeklydeaths\_select\_00



#### % of Weekly Deaths Attributed to COVID-19; Week Ending 6/21/25



https://covid.cdc.gov/covid-data-tracker/#maps\_percent-covid-deaths



## Most Prevalent SARS-CoV-2 Strains Circulating in the US thru 6/28/25