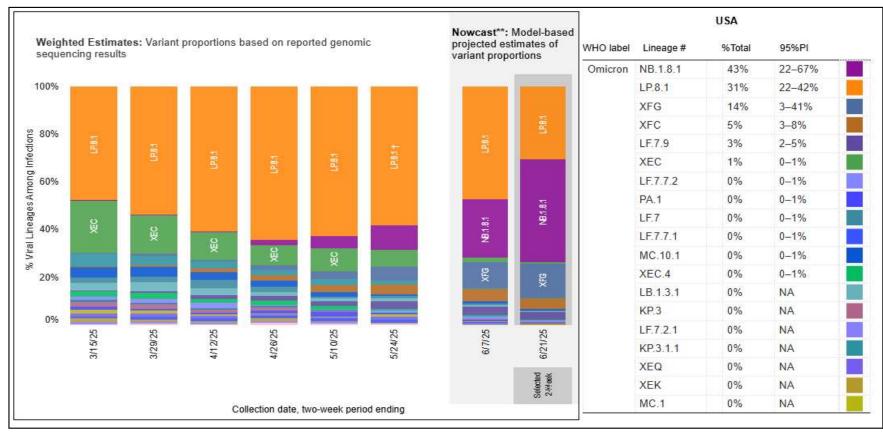

## Most Prevalent SARS-CoV-2 Strains Circulating in the US thru 6/28/25 Data from CDC's Nowcast\*\* Modelling

<sup>\*\*</sup>CDC uses Nowcast model that estimates more recent proportions of circulating variants (actual sequencing data is typically delayed for 2 weeks).

https://covid.cdc.gov/covid-data-tracker/#variant-proportions