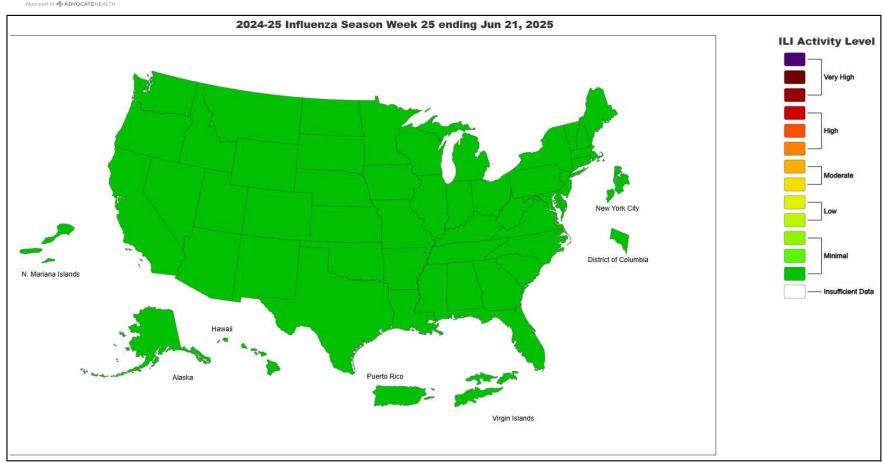

#### **National Influenza Positivity Rates (Data from CDC)**

https://gis.cdc.gov/grasp/fluview/main.html