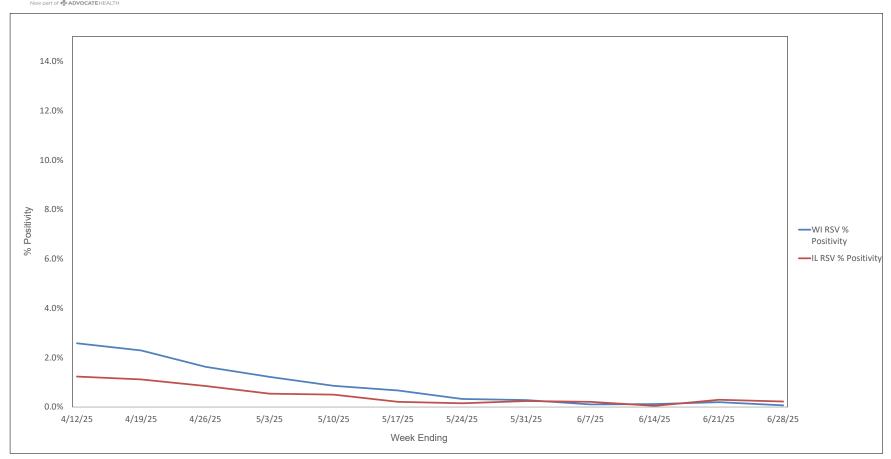

CoV-2 by State - 4/5/25 thru 6/21/25



States do not report actual # of deaths when the # ranges from 1 - 9. In these cases the # of deaths is recorded on this graph as 5.

https://covid.cdc.gov/covid-data-tracker/#trends\_weeklydeaths\_select\_00



#### % of Weekly Deaths Attributed to COVID-19; Week Ending 6/21/25



https://covid.cdc.gov/covid-data-tracker/#maps\_percent-covid-deaths



## Most Prevalent SARS-CoV-2 Strains Circulating in the US thru 6/28/25 Data from CDC's Nowcast\*\* Modelling



<sup>\*\*</sup>CDC uses Nowcast model that estimates more recent proportions of circulating variants (actual sequencing data is typically delayed for 2 weeks).

https://covid.cdc.gov/covid-data-tracker/#variant-proportions



#### Weekly RSV PCR % Positivity by State - 4/12/25 thru 6/28/25





## Advocate Children's Hospital Influenza A, Influenza B, RSV, and SARS-CoV-2 PCR Positivity Rates - 4/12/25 thru 6/28/25





## AAH WI Hospitals (patients < 18 yrs old) Influenza A, Influenza B, RSV, and SARS-CoV-2 PCR Positivity Rates - 4/12/25 thru 6/28/25