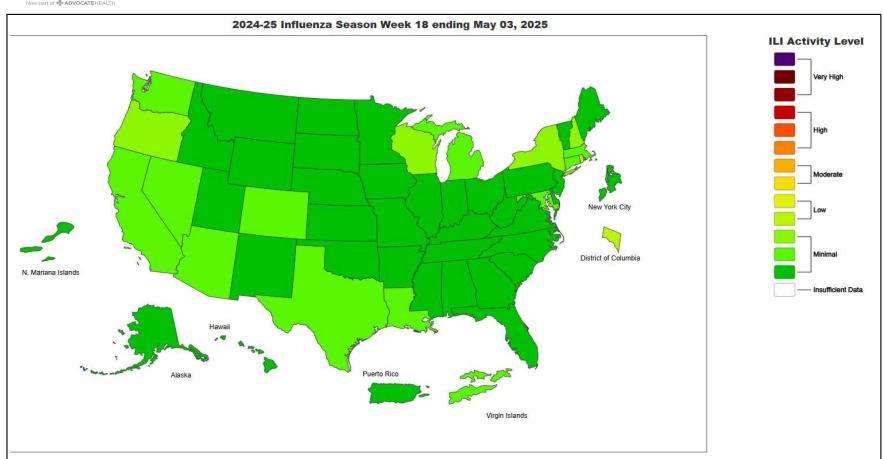

#### **National Influenza Positivity Rates (Data from CDC)**

https://gis.cdc.gov/grasp/fluview/main.html