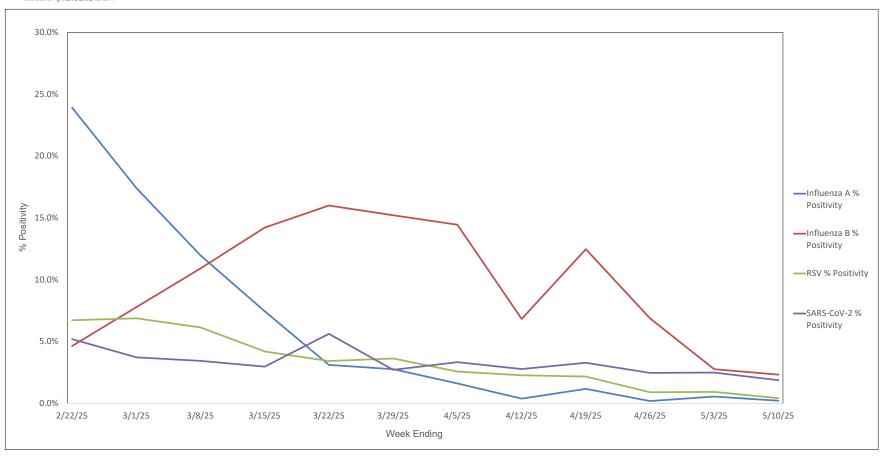

## Advocate Children's Hospital Influenza A, Influenza B, RSV, and SARS-CoV-2 PCR Positivity Rates - 2/22/25 thru 5/10/25