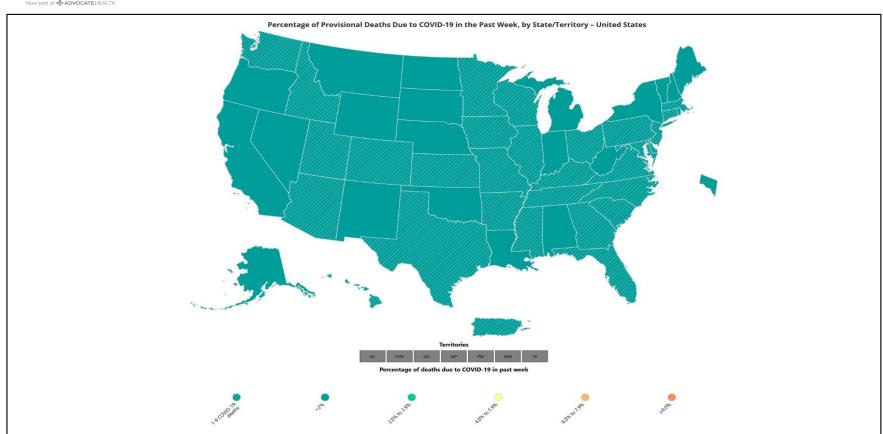

#### % of Weekly Deaths Attributed to COVID-19; Week Ending 5/3/25

https://covid.cdc.gov/covid-data-tracker/#maps\_percent-covid-deaths