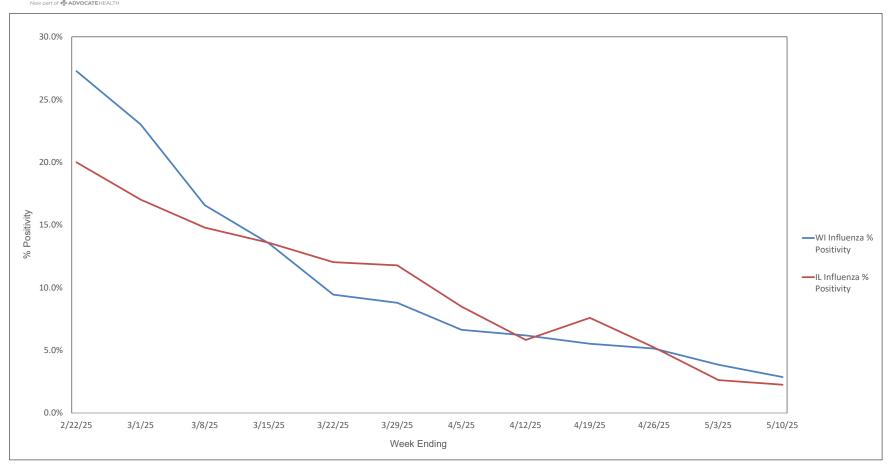

| 0                          |
| un-24          | 0.6%                | 0.0%                        | 55.6%                            | 33.3%                       | 11.1%                     | 0.1%                | 0.2%                  | 0.1%                 | 0.0%                 | 9.3%                 | 0.5%                 | 0.2%                       | 0.8%                       | 0.1%                    | 0.0%                       | 5.9%                     | 4.0%               | 16.5%                                     | 2.6%                     | 0.0%                        | 0.5%                        | 0.4%                       | 0.0%                           | 0                          |



#### Weekly Influenza PCR % Positivity by State - 2/22/25 thru 5/10/25





#### **National Influenza Positivity Rates (Data from CDC)**



https://www.cdc.gov/flu/weekly/index.htm



#### **National Influenza Positivity Rates (Data from CDC)**



https://gis.cdc.gov/grasp/fluview/main.html



#### Weekly SARS-CoV-2 PCR % Positivity Rate - 2/22/25 thru 5/10/25





#### Weekly Deaths Attributed to SARS-CoV-2 by State - 2/15/25 thru 5/3/25



States do not report actual # of deaths when the # ranges from 1 - 9. In these cases the # of deaths is recorded on this graph as 5.

https://covid.cdc.gov/covid-data-tracker/#trends\_weeklydeaths\_select\_00



#### % of Weekly Deaths Attributed to COVID-19; Week Ending 5/3/25



https://covid.cdc.gov/covid-data-tracker/#maps\_percent-covid-deaths



### Most Prevalent SARS-CoV-2 Strains Circulating in the US thru 5/10/25