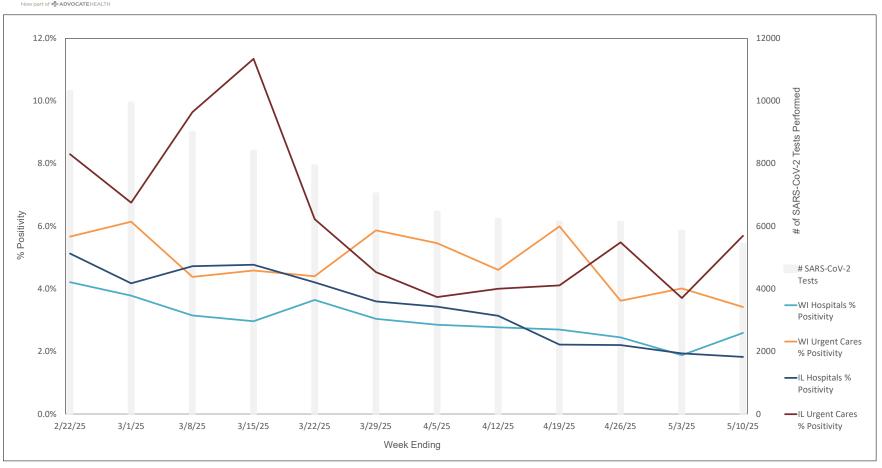

| 9.3%                 | 0.5%                 | 0.2%                       | 0.8%                       | 0.1%                    | 0.0%                       | 5.9%                     | 4.0%               | 16.5%                                     | 2.6%                     | 0.0%                        | 0.5%                        | 0.4%                       | 0.0%                           | 0                          |



#### Weekly Influenza PCR % Positivity by State - 2/22/25 thru 5/10/25





#### **National Influenza Positivity Rates (Data from CDC)**



https://www.cdc.gov/flu/weekly/index.htm



#### **National Influenza Positivity Rates (Data from CDC)**



https://gis.cdc.gov/grasp/fluview/main.html



#### Weekly SARS-CoV-2 PCR % Positivity Rate - 2/22/25 thru 5/10/25





#### Weekly Deaths Attributed to SARS-CoV-2 by State - 2/15/25 thru 5/3/25



States do not report actual # of deaths when the # ranges from 1 - 9. In these cases the # of deaths is recorded on this graph as 5.

https://covid.cdc.gov/covid-data-tracker/#trends\_weeklydeaths\_select\_00



#### % of Weekly Deaths Attributed to COVID-19; Week Ending 5/3/25



https://covid.cdc.gov/covid-data-tracker/#maps\_percent-covid-deaths



### Most Prevalent SARS-CoV-2 Strains Circulating in the US thru 5/10/25 Data from CDC's Nowcast\*\* Modelling



<sup>\*\*</sup>CDC uses Nowcast model that estimates more recent proportions of circulating variants (actual sequencing data is typically delayed for 2 weeks).

https://covid.cdc.gov/covid-data-tracker/#variant-proportions



#### Weekly RSV PCR % Po