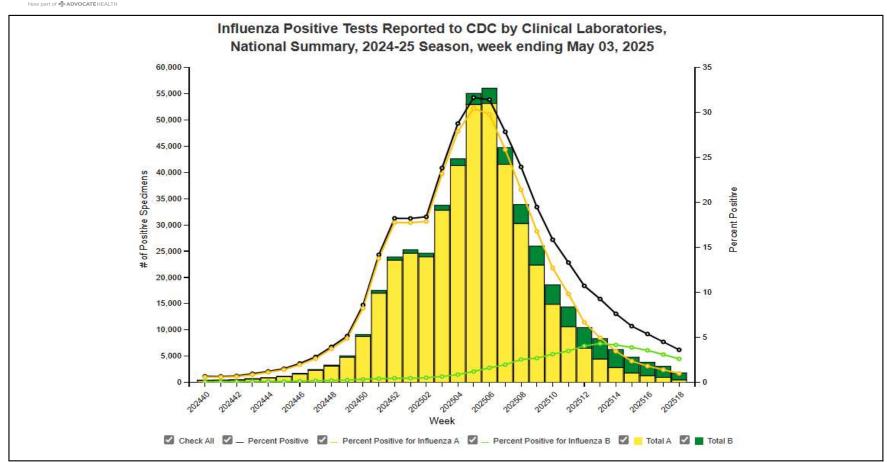

#### **National Influenza Positivity Rates (Data from CDC)**

https://www.cdc.gov/flu/weekly/index.htm