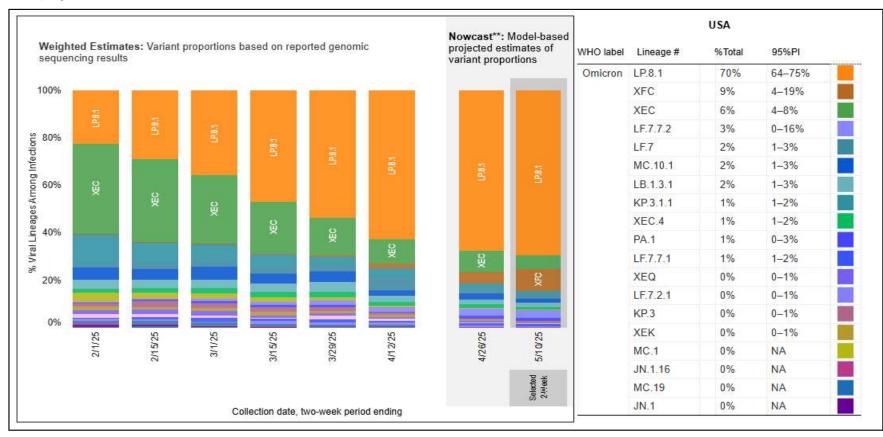

### Most Prevalent SARS-CoV-2 Strains Circulating in the US thru 5/10/25 Data from CDC's Nowcast\*\* Modelling

<sup>\*\*</sup>CDC uses Nowcast model that estimates more recent proportions of circulating variants (actual sequencing data is typically delayed for 2 weeks).

https://covid.cdc.gov/covid-data-tracker/#variant-proportions