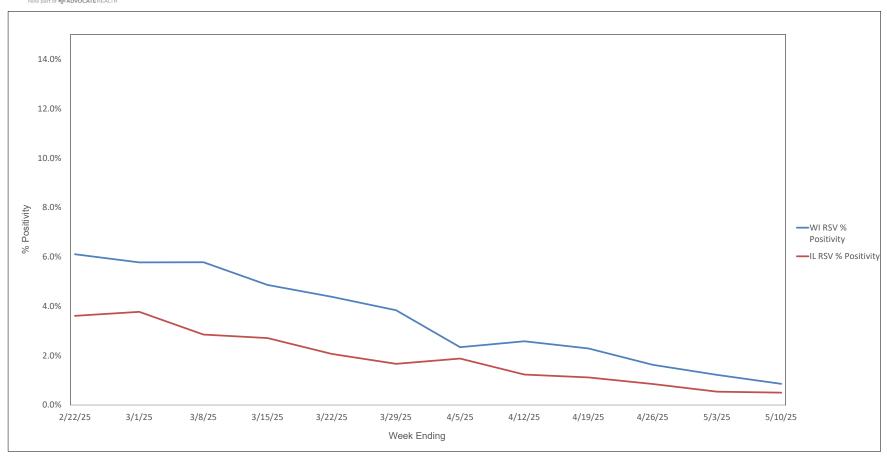

CoV-2 by State - 2/15/25 thru 5/3/25



States do not report actual # of deaths when the # ranges from 1 - 9. In these cases the # of deaths is recorded on this graph as 5.

https://covid.cdc.gov/covid-data-tracker/#trends\_weeklydeaths\_select\_00



#### % of Weekly Deaths Attributed to COVID-19; Week Ending 5/3/25



https://covid.cdc.gov/covid-data-tracker/#maps\_percent-covid-deaths



### Most Prevalent SARS-CoV-2 Strains Circulating in the US thru 5/10/25 Data from CDC's Nowcast\*\* Modelling



<sup>\*\*</sup>CDC uses Nowcast model that estimates more recent proportions of circulating variants (actual sequencing data is typically delayed for 2 weeks).

https://covid.cdc.gov/covid-data-tracker/#variant-proportions



#### Weekly RSV PCR % Positivity by State - 2/22/25 thru 5/10/25





## Advocate Children's Hospital Influenza A, Influenza B, RSV, and SARS-CoV-2 PCR Positivity Rates - 2/22/25 thru 5/10/25





## AAH WI Hospitals (patients < 18 yrs old) Influenza A, Influenza B, RSV, and SARS-CoV-2 PCR Positivity Rates - 2/22/25 thru 5/10/25