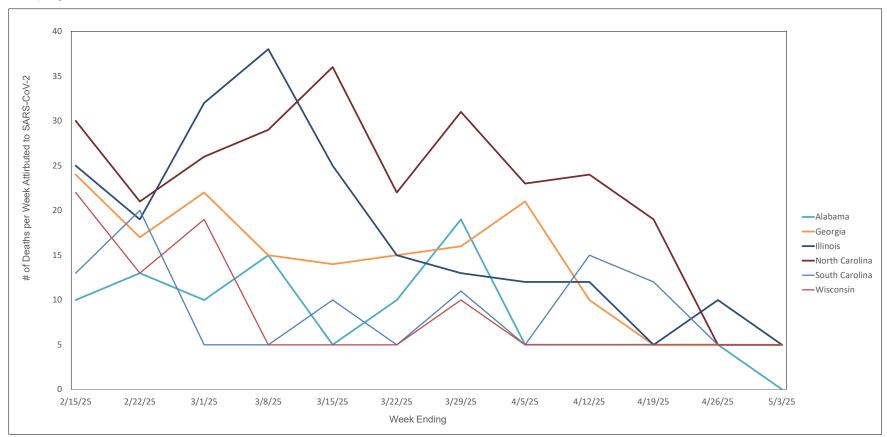

#### Weekly Deaths Attributed to SARS-CoV-2 by State - 2/15/25 thru 5/3/25

States do not report actual # of deaths when the # ranges from 1 - 9. In these cases the # of deaths is recorded on this graph as 5.

https://covid.cdc.gov/covid-data-tracker/#trends\_weeklydeaths\_select\_00