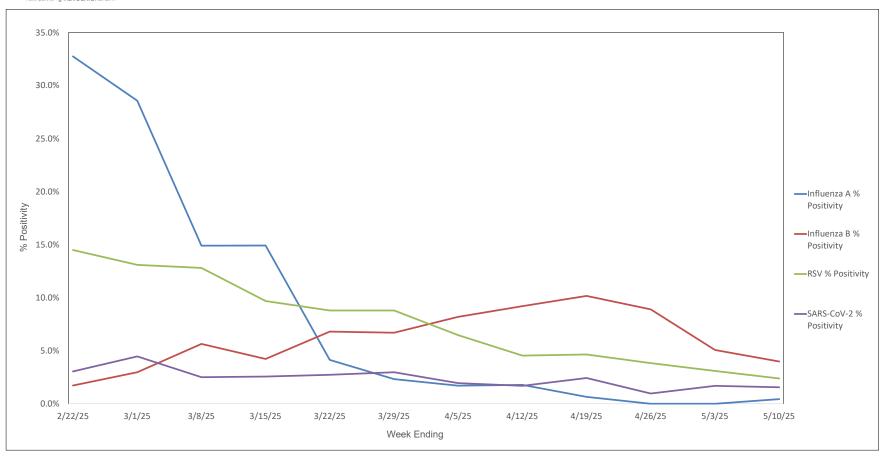

## AAH WI Hospitals (patients < 18 yrs old) Influenza A, Influenza B, RSV, and SARS-CoV-2 PCR Positivity Rates - 2/22/25 thru 5/10/25