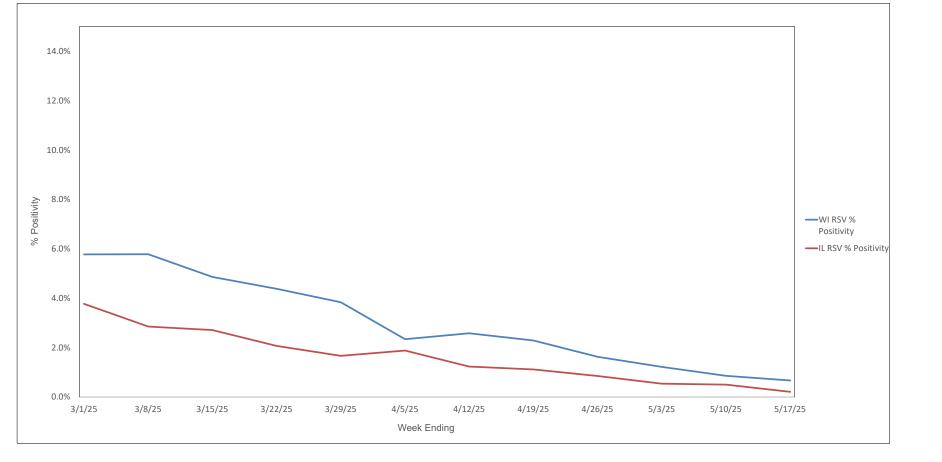

gov/grasp/fluview/main.html



### Weekly SARS-CoV-2 PCR % Positivity Rate -

3/1/25 thru 5/17/25





### Weekly Deaths Attributed to SARS-CoV-2 by State - 3/1/25 thru 5/17/25



https://covid.cdc.gov/covid-data-tracker/#trends\_weeklydeaths\_select\_00



### % of Weekly Deaths Attributed to COVID-19; Week Ending 5/17/25



https://covid.cdc.gov/covid-data-tracker/#maps\_percent-covid-deaths



#### Most Prevalent SARS-CoV-2 Strains Circulating in the US thru 5/17/25 Data from CDC's Nowcast\*\* Modelling



\*\*CDC uses Nowcast model that estimates more recent proportions of circulating variants (actual sequencing data is typically delayed for 2 weeks).

https://covid.cdc.gov/covid-data-tracker/#variant-proportions



### Weekly RSV PCR % Positivity by State -

#### 3/1/25 thru 5/17/25





# Advocate Children's Hospital Influenza A, Influenza B, RSV, andSARS-CoV-2 PCR Positivity Rates -3/1/25thru 5/17/25





AAH WI Hospitals (patients < 18 yrs old) Influenza A, Influenza B, RSV, and SARS-CoV-2 PCR Positivity Rates - 3/1/25 thru 5/17/25