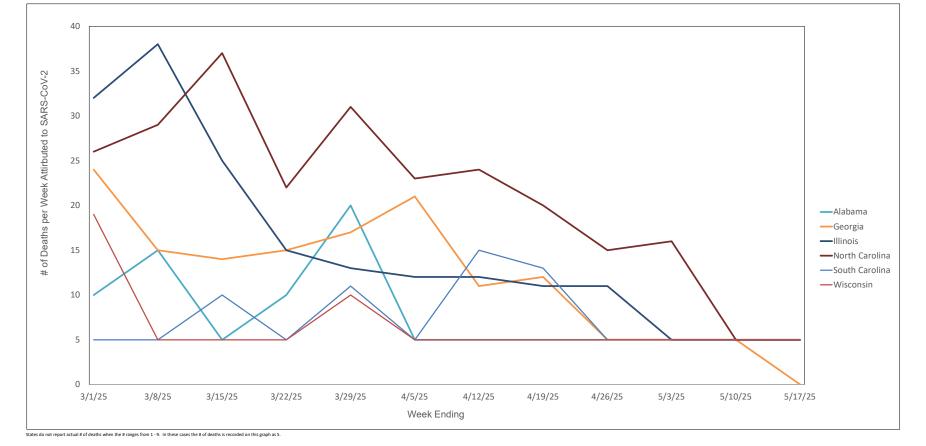

### Weekly Deaths Attributed to SARS-CoV-2 by State - 3/1/25 thru 5/17/25

https://covid.cdc.gov/covid-data-tracker/#trends\_weeklydeaths\_select\_00