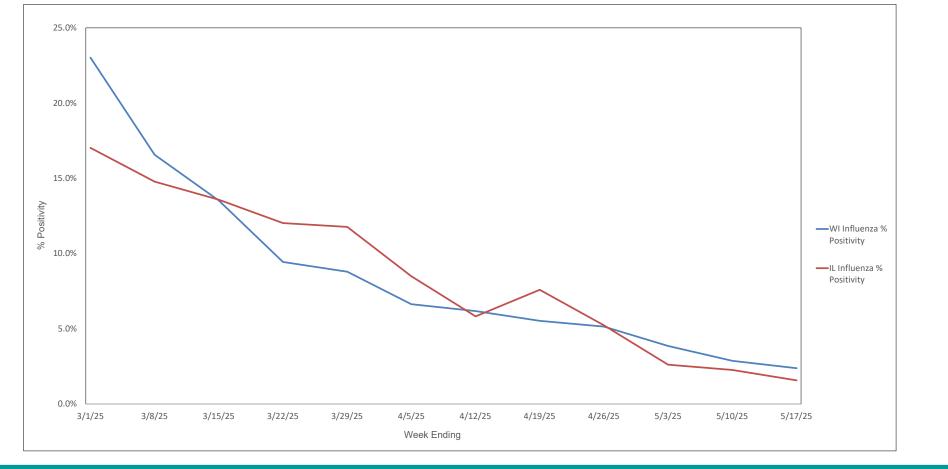

per    | rformed on all ir     | ifluenza A spec      | imens (only the      | ose specimens        | tested with the      | Rapid Respirat             | ory Pathogen F             | Panel                   |                            | 1                        |                    |                                           |                          | 1                           |                             | 1                          | 1                              |                              |

Flu A = Influenza Type A, Flu B = Infuenza Type B, RSV A/B = Respiratory Syncytial Virus Type A/B (not differentiated), HPIV = Human Parainfluenza Virus, HCOV = Human Coronavirus, HMPV = Human Metapneumovirus



### Weekly Influenza PCR % Positivity by State -

#### 3/1/25 thru 5/17/25





#### National Influenza Positivity Rates (Data from CDC)



https://www.cdc.gov/flu/weekly/index.htm



### National Influenza Positivity Rates (Data from CDC)



https://gis.cdc.gov/grasp/fluview/main.html



### Weekly SARS-CoV-2 PCR % Positivity Rate -

3/1/25 thru 5/17/25





### Weekly Deaths Attributed to SARS-CoV-2 by State - 3/1/25 thru 5/17/25



https://covid.cdc.gov/covid-data-tracker/#trends\_weeklydeaths\_select\_00



### % of Weekly Deaths Attributed to COVID-19; Week Ending 5/17/25



https://covid.cdc.gov/covid-data-tracker/#maps\_percent-covid-deaths



#### Most Prevalent SARS-CoV-2 Strains Circulating in the US thru 5/17/25 Data from CDC's Nowcast\*\* Modelling



\*\*CDC uses Nowcast model that estimates more recent proportions of circulating variants (actual sequ