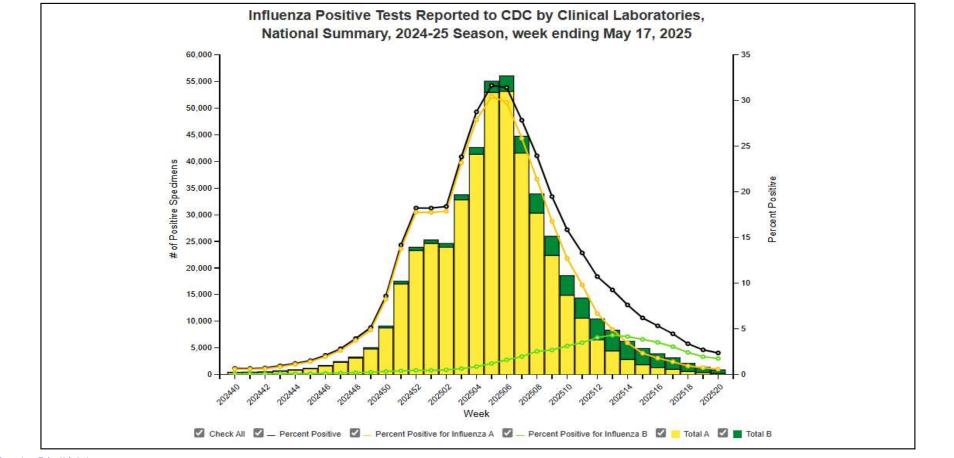

#### National Influenza Positivity Rates (Data from CDC)

https://www.cdc.gov/flu/weekly/index.htm