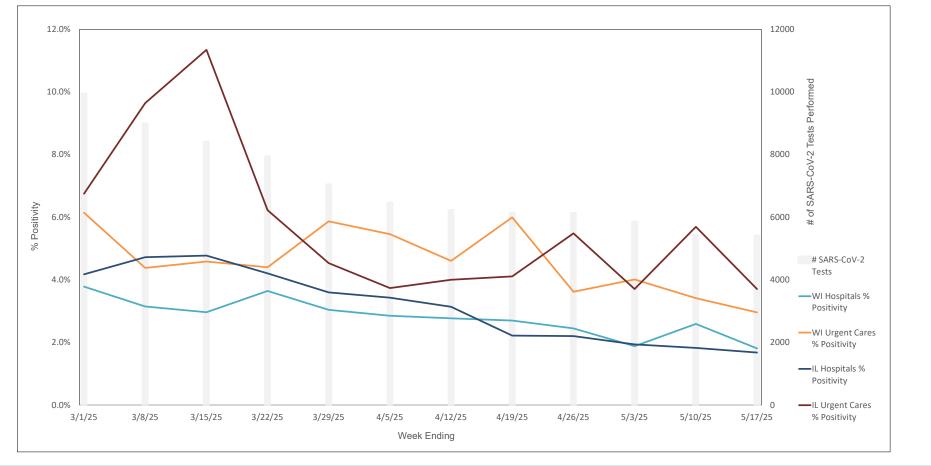

|                                           |                          | 1                           |                             | 1                          | 1                              |                              |

Flu A = Influenza Type A, Flu B = Infuenza Type B, RSV A/B = Respiratory Syncytial Virus Type A/B (not differentiated), HPIV = Human Parainfluenza Virus, HCOV = Human Coronavirus, HMPV = Human Metapneumovirus



### Weekly Influenza PCR % Positivity by State -

#### 3/1/25 thru 5/17/25





#### National Influenza Positivity Rates (Data from CDC)



https://www.cdc.gov/flu/weekly/index.htm



### National Influenza Positivity Rates (Data from CDC)



https://gis.cdc.gov/grasp/fluview/main.html



### Weekly SARS-CoV-2 PCR % Positivity Rate -

3/1/25 thru 5/17/25





### Weekly Deaths Attributed to SARS-CoV-2 by State - 3/1/25 thru 5/17/25



https://covid.cdc.gov/covid-data-tracker/#trends\_weeklydeaths\_select\_00



### % of Weekly Deaths Attributed to COVID-19; Week Ending 5/17/25



https://covid.cdc.gov/covid-data-tracker/#maps\_percent-covid-deaths



#### Most Prevalent SARS-CoV-2 Strains Circulating in the US thru 5/17/25 Data from CDC's Nowcast\*\* Modelling



\*\*CDC uses Nowcast model that estimates more recent proportions of circulating variants (actual sequencing data is typically delayed for 2 weeks).

https://covid.cdc.gov/covid-data-tracker/#variant-proportions



### Weekly RSV PCR % Positivity by State -

#### 3/1/25 thru 5/17/25





# Advocate Children's Hospital Influenza A, Influenza B, RSV, andSARS-CoV-2 PCR Positivity Rate