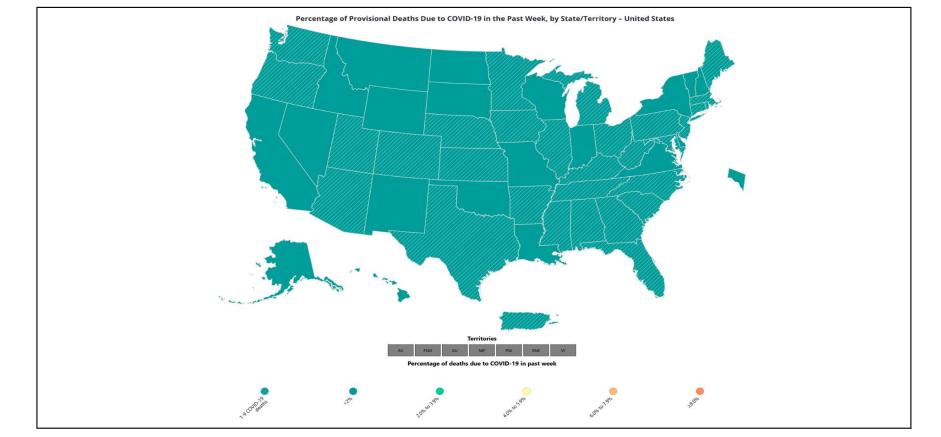

### % of Weekly Deaths Attributed to COVID-19; Week Ending 5/17/25

https://covid.cdc.gov/covid-data-tracker/#maps\_percent-covid-deaths