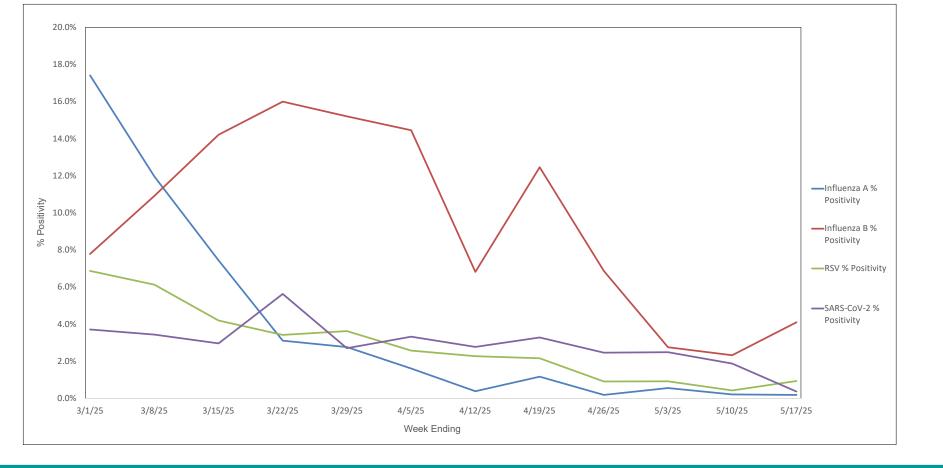

# Advocate Children's Hospital Influenza A, Influenza B, RSV, andSARS-CoV-2 PCR Positivity Rates -3/1/25thru 5/17/25

AAH WI Hospitals (patients < 18 yrs old) Influenza A, Influenza B, RSV, and SARS-CoV-2 PCR Positivity Rates - 3/1/25 thru 5/17/25