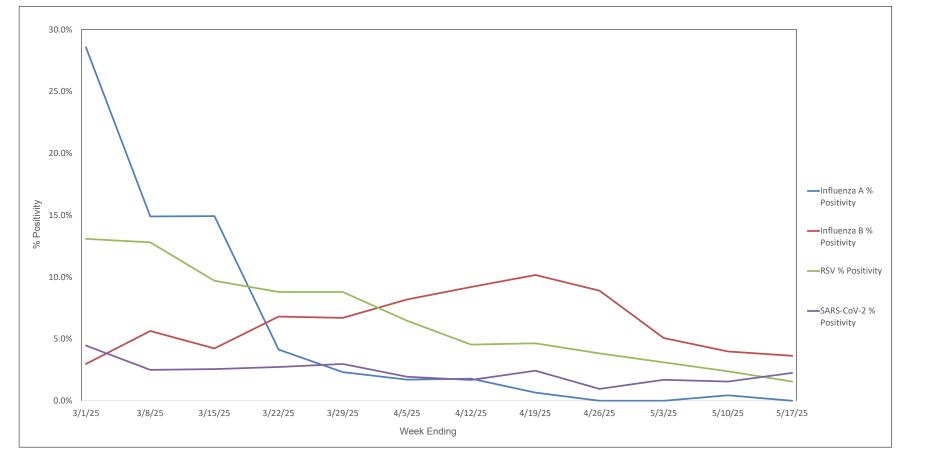

# Advocate Children's Hospital Influenza A, Influenza B, RSV, andSARS-CoV-2 PCR Positivity Rates -3/1/25thru 5/17/25

AAH WI Hospitals (patients < 18 yrs old) Influenza A, Influenza B, RSV, and SARS-CoV-2 PCR Positivity Rates - 3/1/25 thru 5/17/25