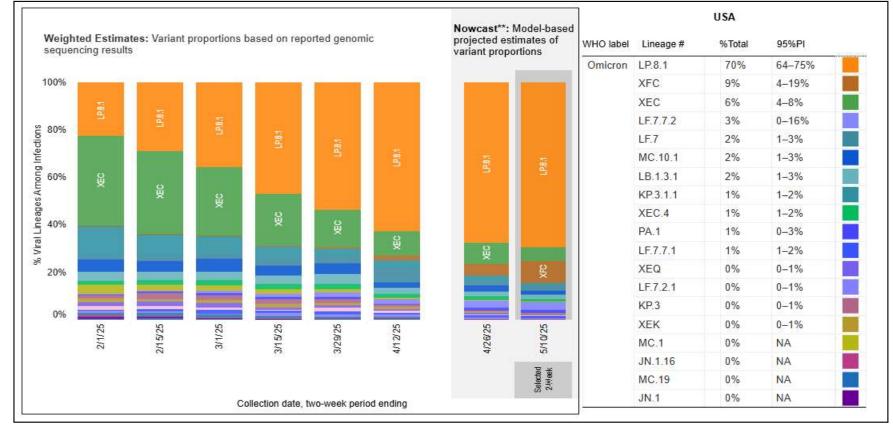

#### Most Prevalent SARS-CoV-2 Strains Circulating in the US thru 5/17/25 Data from CDC's Nowcast\*\* Modelling

\*\*CDC uses Nowcast model that estimates more recent proportions of circulating variants (actual sequencing data is typically delayed for 2 weeks).

https://covid.cdc.gov/covid-data-tracker/#variant-proportions