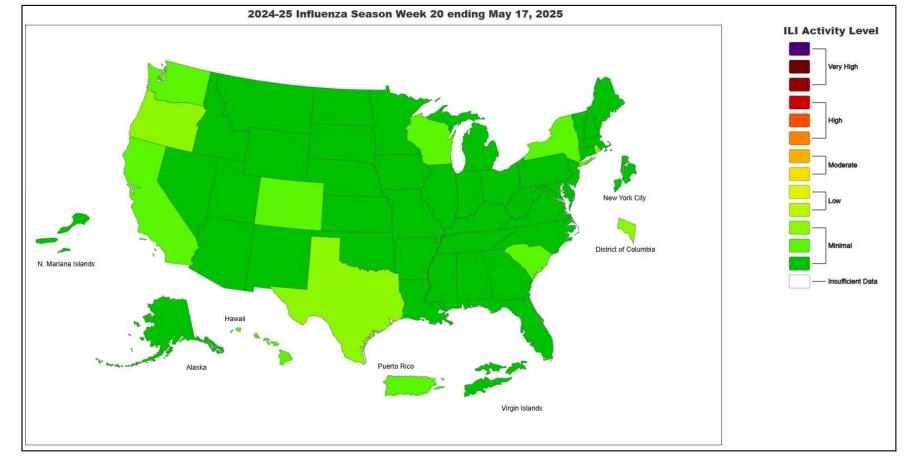

### National Influenza Positivity Rates (Data from CDC)

https://gis.cdc.gov/grasp/fluview/main.html