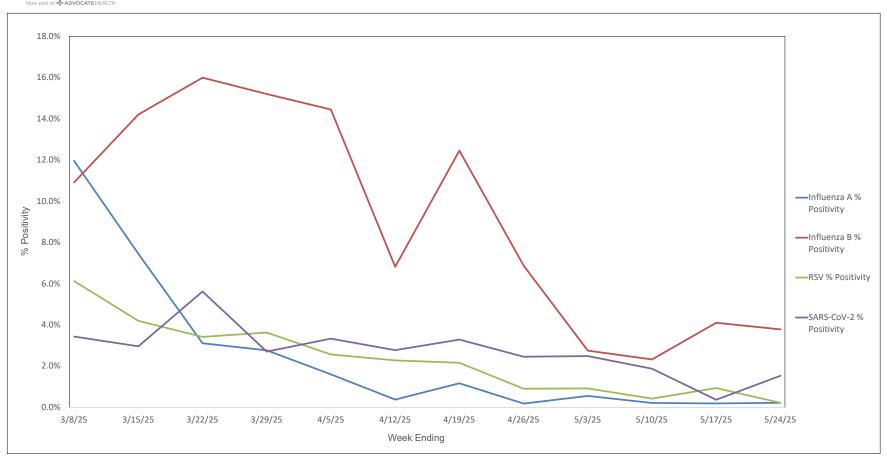

# Advocate Children's Hospital Influenza A, Influenza B, RSV, and SARS-CoV-2 PCR Positivity Rates - 3/8/25 thru 5/24/25