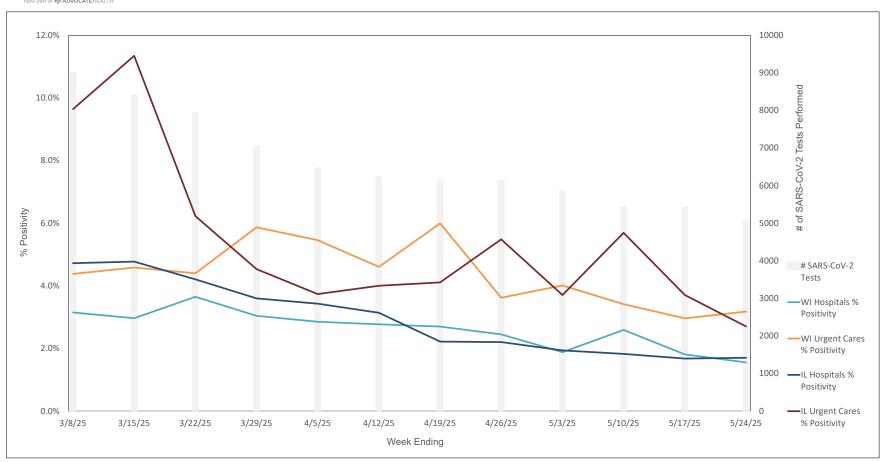

9.3%                 | 0.5%                 | 0.2%                       | 0.8%                       | 0.1%                    | 0.0%                       | 5.9%                     | 4.0%               | 16.5%                                     | 2.6%                     | 0.0%                        | 0.5%                        | 0.4%                       | 0.0%                           | 0                          |



### Weekly Influenza PCR % Positivity by State - 3/8/25 thru 5/24/25





#### **National Influenza Positivity Rates (Data from CDC)**



https://www.cdc.gov/flu/weekly/index.htm



#### **National Influenza Positivity Rates (Data from CDC)**



https://gis.cdc.gov/grasp/fluview/main.html



#### Weekly SARS-CoV-2 PCR % Positivity Rate -

#### 3/8/25 thru 5/24/25





#### Weekly Deaths Attributed to SARS-CoV-2 by State - 3/1/25 thru 5/17/25



States do not report actual # of deaths when the # ranges from 1 - 9. In these cases the # of deaths is recorded on this graph as 5.

https://covid.cdc.gov/covid-data-tracker/#trends\_weeklydeaths\_select\_00



#### % of Weekly Deaths Attributed to COVID-19; Week Ending 5/17/25



https://covid.cdc.gov/covid-data-tracker/#maps\_percent-covid-deaths



## Most Prevalent SARS-CoV-2 Strains Circulating in the US thru 5/24/25 Data from CDC's Nowcast\*\* Modelling



<sup>\*\*</sup>CDC uses Nowcast model that estimates more recent proportions of circulating variants (actual sequencing data is typically delayed for 2 weeks).

https://covid.cdc.gov/covid-data-tracker/#variant-proportions



#### Weekly RSV PCR % Po