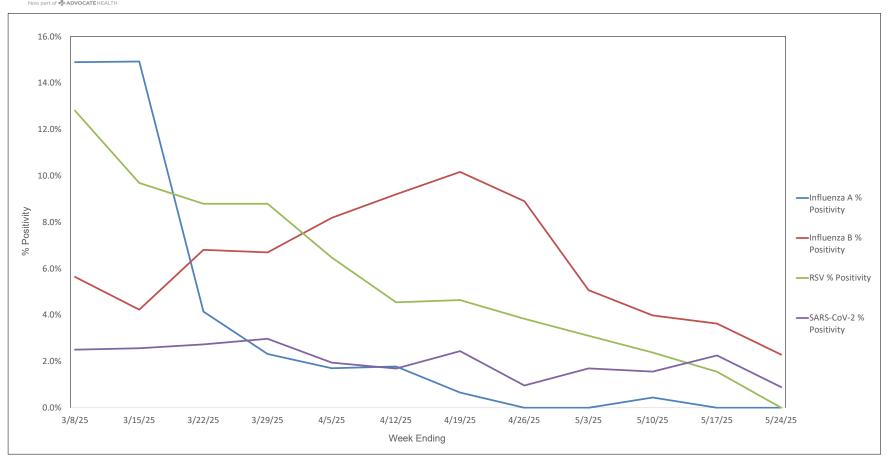

# AAH WI Hospitals (patients < 18 yrs old) Influenza A, Influenza B, RSV, and SARS-CoV-2 PCR Positivity Rates - 3/8/25 thru 5/24/25