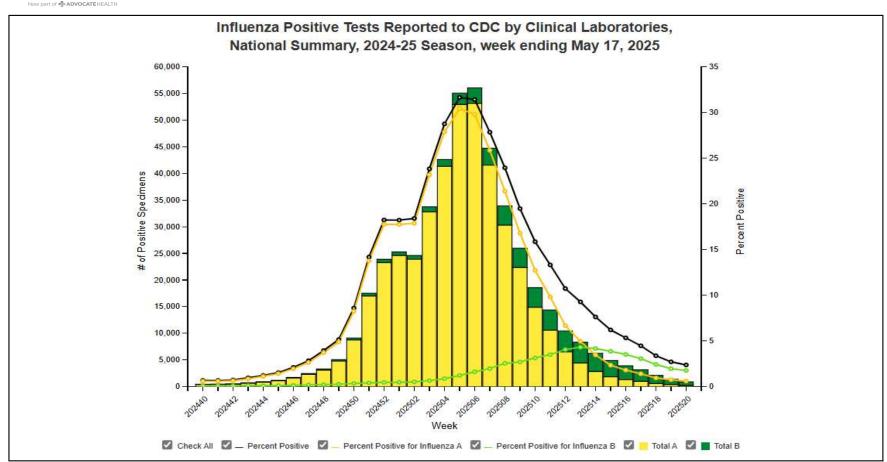

#### **National Influenza Positivity Rates (Data from CDC)**

https://www.cdc.gov/flu/weekly/index.htm