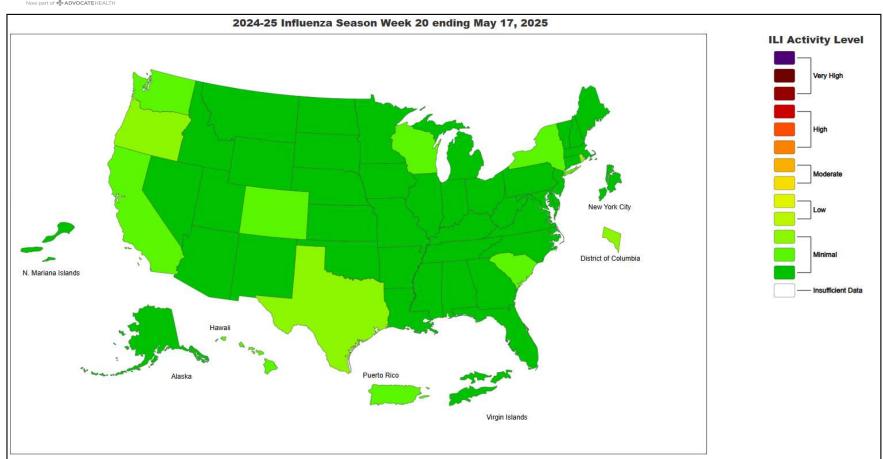

#### **National Influenza Positivity Rates (Data from CDC)**

https://gis.cdc.gov/grasp/fluview/main.html