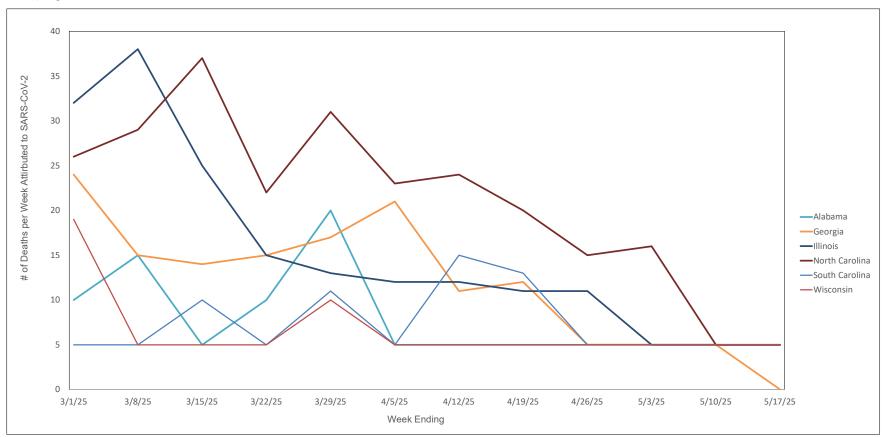

#### Weekly Deaths Attributed to SARS-CoV-2 by State - 3/1/25 thru 5/17/25

States do not report actual # of deaths when the # ranges from 1 - 9. In these cases the # of deaths is recorded on this graph as 5.

https://covid.cdc.gov/covid-data-tracker/#trends\_weeklydeaths\_select\_00