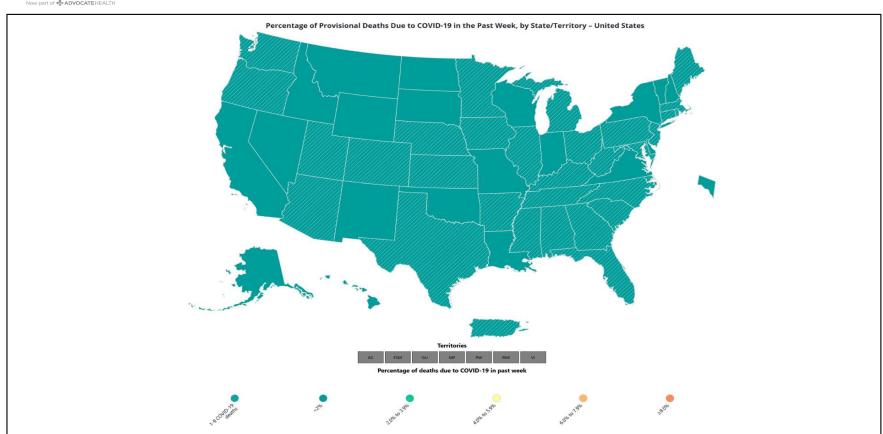

#### % of Weekly Deaths Attributed to COVID-19; Week Ending 5/17/25

https://covid.cdc.gov/covid-data-tracker/#maps\_percent-covid-deaths