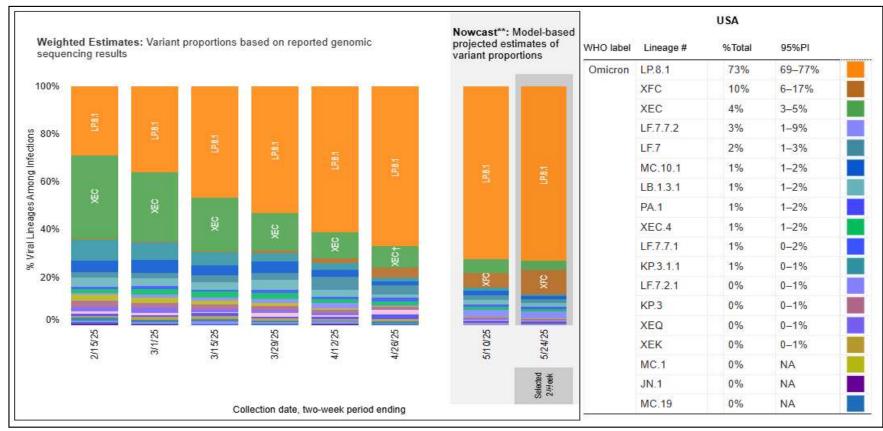

## Most Prevalent SARS-CoV-2 Strains Circulating in the US thru 5/24/25 Data from CDC's Nowcast\*\* Modelling

<sup>\*\*</sup>CDC uses Nowcast model that estimates more recent proportions of circulating variants (actual sequencing data is typically delayed for 2 weeks).

https://covid.cdc.gov/covid-data-tracker/#variant-proportions