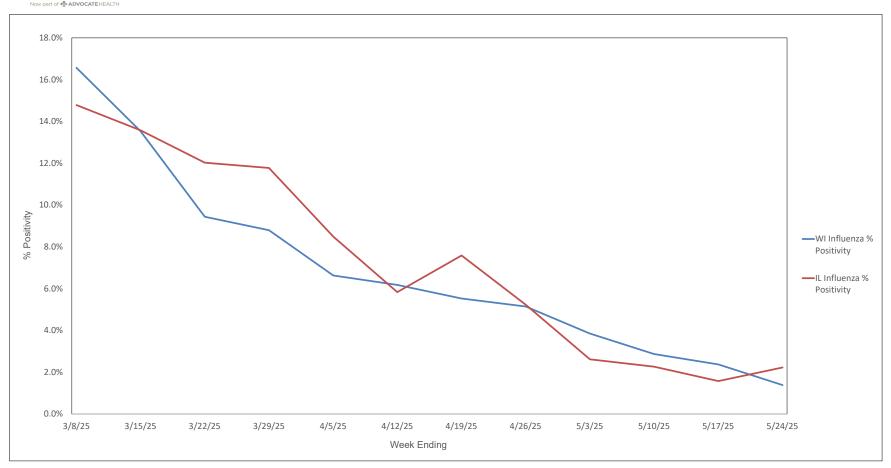

| 0                          |
| un-24          | 0.6%                | 0.0%                        | 55.6%                            | 33.3%                       | 11.1%                     | 0.1%                | 0.2%                  | 0.1%                 | 0.0%                 | 9.3%                 | 0.5%                 | 0.2%                       | 0.8%                       | 0.1%                    | 0.0%                       | 5.9%                     | 4.0%               | 16.5%                                     | 2.6%                     | 0.0%                        | 0.5%                        | 0.4%                       | 0.0%                           | 0                          |



### Weekly Influenza PCR % Positivity by State - 3/8/25 thru 5/24/25





#### **National Influenza Positivity Rates (Data from CDC)**



https://www.cdc.gov/flu/weekly/index.htm



#### **National Influenza Positivity Rates (Data from CDC)**



https://gis.cdc.gov/grasp/fluview/main.html



#### Weekly SARS-CoV-2 PCR % Positivity Rate -

#### 3/8/25 thru 5/24/25





#### Weekly Deaths Attributed to SARS-CoV-2 by State - 3/1/25 thru 5/17/25



States do not report actual # of deaths when the # ranges from 1 - 9. In these cases the # of deaths is recorded on this graph as 5.

https://covid.cdc.gov/covid-data-tracker/#trends\_weeklydeaths\_select\_00



#### % of Weekly Deaths Attributed to COVID-19; Week Ending 5/17/25



https://covid.cdc.gov/covid-data-tracker/#maps\_percent-covid-deaths



## Most Prevalent SARS-CoV-2 Strains Circulating in the US thru 5/