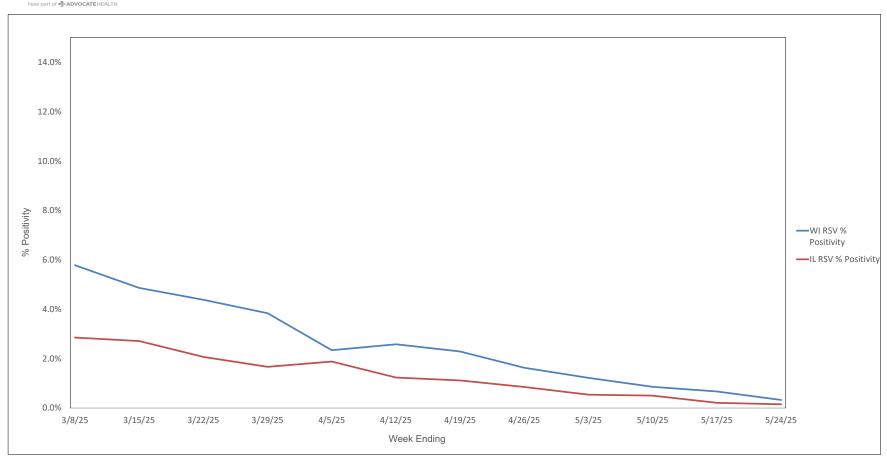

-CoV-2 by State - 3/1/25 thru 5/17/25



States do not report actual # of deaths when the # ranges from 1 - 9. In these cases the # of deaths is recorded on this graph as 5.

https://covid.cdc.gov/covid-data-tracker/#trends\_weeklydeaths\_select\_00



#### % of Weekly Deaths Attributed to COVID-19; Week Ending 5/17/25



https://covid.cdc.gov/covid-data-tracker/#maps\_percent-covid-deaths



## Most Prevalent SARS-CoV-2 Strains Circulating in the US thru 5/24/25 Data from CDC's Nowcast\*\* Modelling



<sup>\*\*</sup>CDC uses Nowcast model that estimates more recent proportions of circulating variants (actual sequencing data is typically delayed for 2 weeks).

https://covid.cdc.gov/covid-data-tracker/#variant-proportions



#### Weekly RSV PCR % Positivity by State - 3/8/25 thru 5/24/25





# Advocate Children's Hospital Influenza A, Influenza B, RSV, and SARS-CoV-2 PCR Positivity Rates - 3/8/25 thru 5/24/25





# AAH WI Hospitals (patients < 18 yrs old) Influenza A, Influenza B, RSV, and SARS-CoV-2 PCR Positivity Rates - 3/8/25 thru 5/24/25