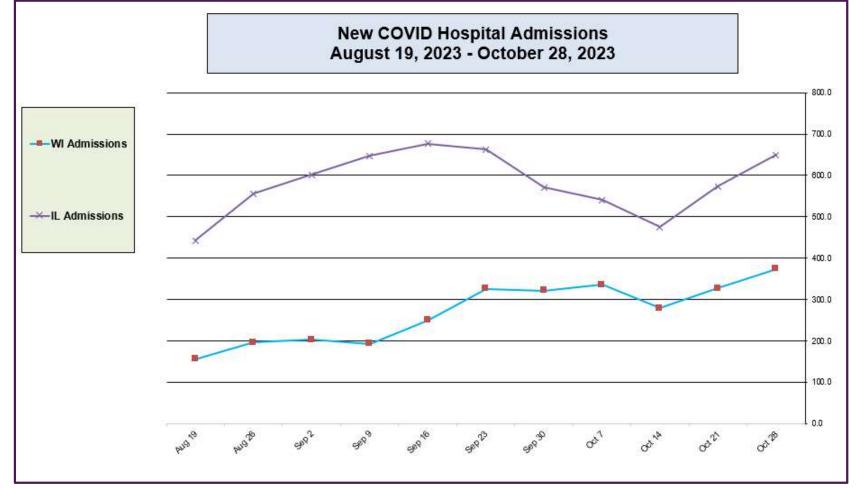

## New COVID Hospital Admissions from CDC Data (Aug 19, 2023 – Oct 28, 2023)

Data generated from: <u>https://covid.cdc.gov/covid-data-tracker/#maps\_new-admissions-rate-state</u>