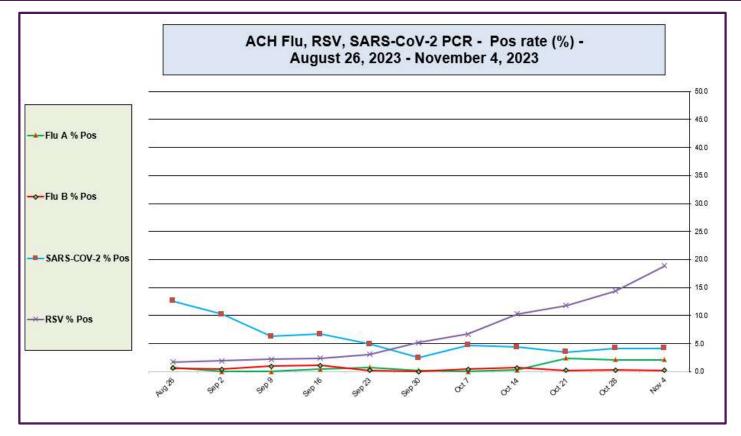

# Advocate Children's Hospital Influenza A, Influenza B, RSV, and SARS-CoV-2 PCR Positivity rates (Aug 26, 2023 – Nov 4, 2023)

**Data generated using:** Respiratory Pathogen Panel (LAB9955), Rapid Respiratory Pathogen Panel (LAB9039), Rapid SARS-CoV-2 by PCR (LAB10644), COVID/FLU by PCR (LAB10889), COVID/FLU/RSV Panel (LAB10789), 2019 Novel Coronavirus (SARS-CoV-2) LAB10635