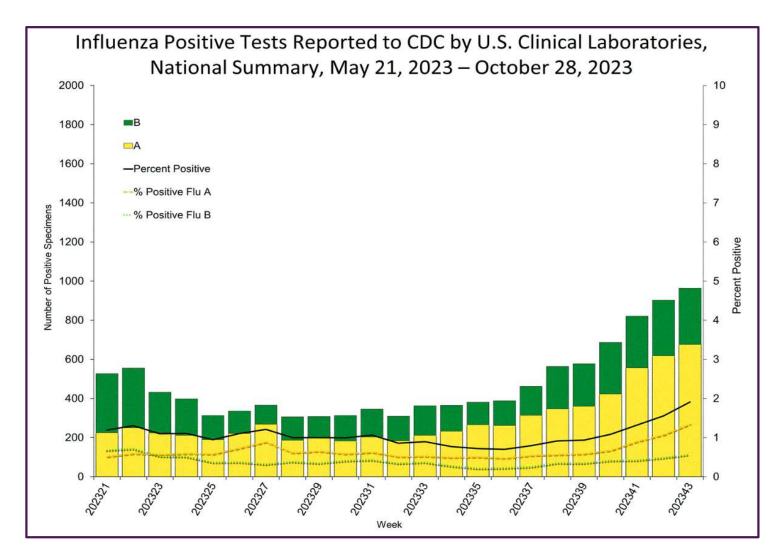

https://www.cdc.gov/

Data generated using: Rapid Respiratory Pathogen Panel (LAB9039) and COVID/FLU/RSV Panel (LAB10789)