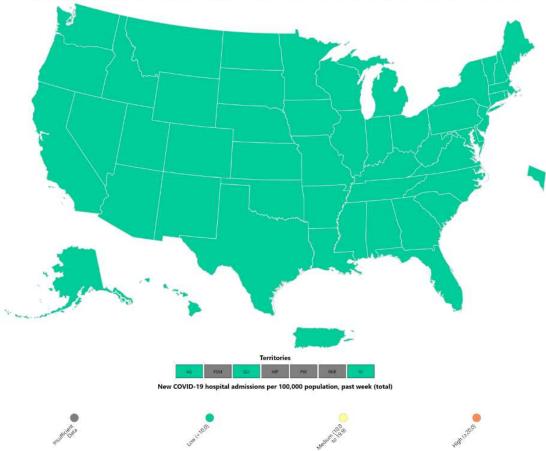

## COVID Hospital Admission Rates Per 100,000 from CDC Data (Week Ending Oct 28, 2023)

Reported COVID-19 New Hospital Admissions Rate per 100,000 Population in the Past Week, by State/Territory – United States

Data generated from: https://covid.cdc.gov/covid-data-tracker/#maps\_new-admissions-rate-state