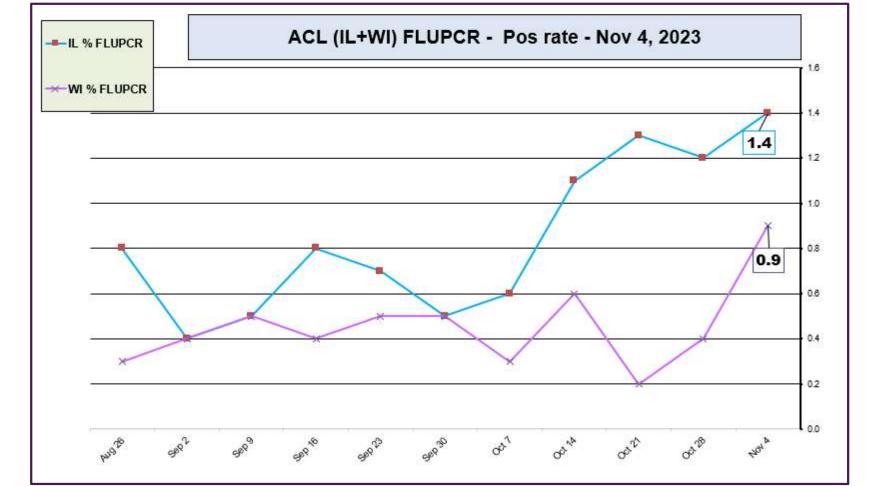

Data generated using: Respiratory Pathogen Panel (prior to 10/16/23) and Rapid Respiratory Pathogen Panel (beginning 10/16/23)

ACL INFLUENZA positivity rate (Aug 26, 2023 – Nov 4, 2023)

Data generated using: Rapid Respiratory Pathogen Panel (LAB9039), Influenza PCR, COVID/FLU/RSV Panel (LAB10789), COVID/Flu by PCR (LAB10889), and SARS-CoV-2/Influenza by PCR (LAB11071)