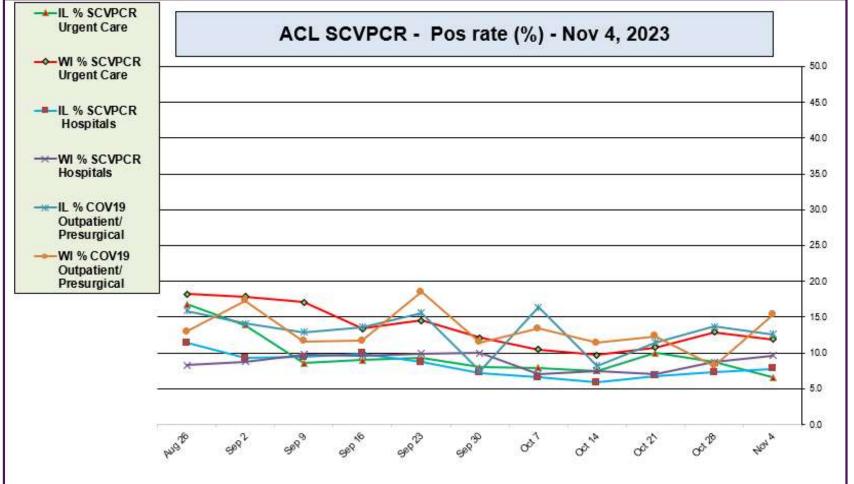

# **AdvocateAuroraHealth**

https://www.cdc.gov/

ACL SARS-CoV-2 positivity rate (Aug 26, 2023 – Nov 4, 2023)

Data generated using: RAPID SARS-COV-2 BY PCR (LAB10644), COVID/FLU/RSV Panel (LAB10789), prior to 9/17 COVID-19 ANTIGEN TEST (SOFIA) (LAB10715),

post 9/17 LAB10644 performed at WI and IL urgent cares sites, and Rapid Respiratory Pathogen Panel (LAB9039)