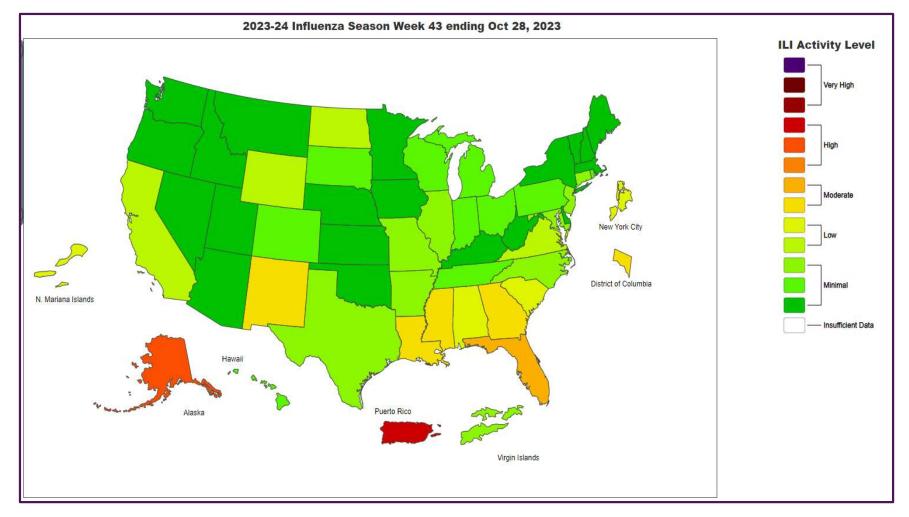

## New COVID Hospital Admissions from CDC Data (Aug 19, 2023 – Oct 28, 2023)

Data generated from: <u>https://covid.cdc.gov/covid-data-tracker/#maps\_new-admissions-rate-state</u>

## COVID Hospital Admission Rates Per 100,000 from CDC Data (Week Ending Oct 28, 2023)

Reported COVID-19 New Hospital Admissions Rate per 100,000 Population in the Past Week, by State/Territory – United States

Data generated from: https://covid.cdc.gov/covid-data-tracker/#maps\_new-admissions-rate-state