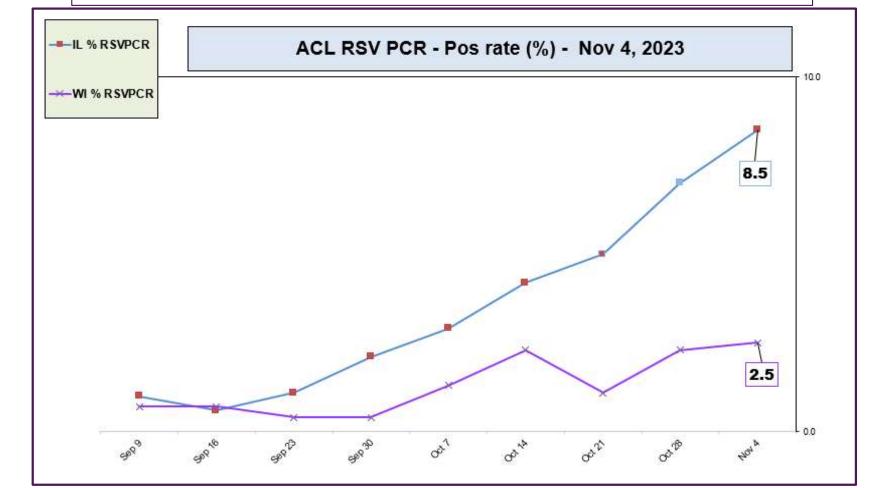

Data generated using: Respiratory Pathogen Panel (prior to 10/16/23) and Rapid Respiratory Pathogen Panel (beginning 10/16/23)

ACL INFLUENZA positivity rate (Aug 26, 2023 – Nov 4, 2023)

Data generated using: Rapid Respiratory Pathogen Panel (LAB9039), Influenza PCR, COVID/FLU/RSV Panel (LAB10789), COVID/Flu by PCR (LAB10889), and SARS-CoV-2/Influenza by PCR (LAB11071)