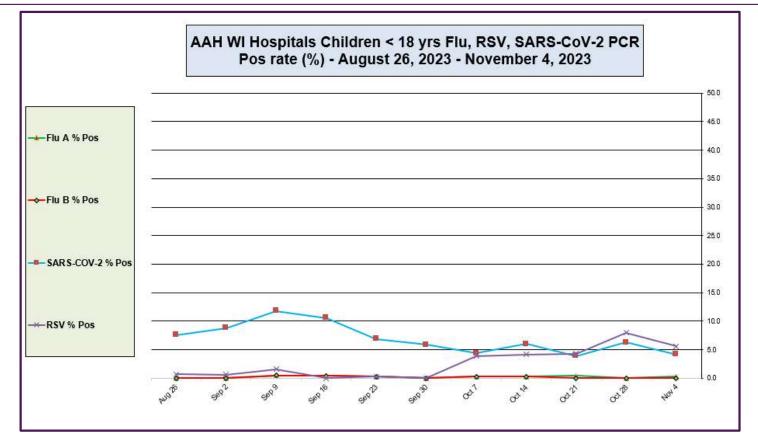

# AAH WI Hospitals (patients < 18 yrs old) Influenza A, Influenza B, RSV, and SARS-CoV-2 PCR Positivity rates (Aug 26, 2023 – Nov 4, 2023)

Data generated using: Respiratory Pathogen Panel (LAB9955), Rapid Respiratory Pathogen Panel (LAB9039), Rapid SARS-CoV-2 by PCR (LAB10644), COVID/FLU by PCR (LAB10889), COVID/FLU/RSV Panel (LAB10789), 2019 Novel Coronavirus (SARS-CoV-2) LAB10635