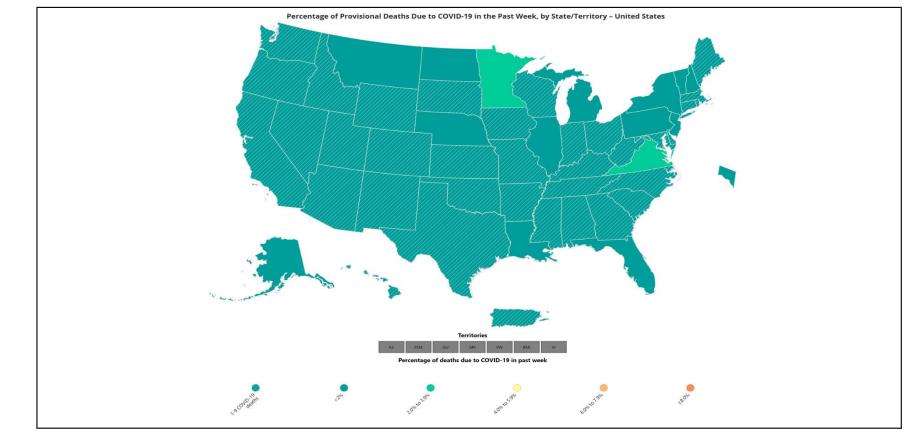

### % of Weekly Deaths Attributed to COVID-19; Week Ending 11/2/24

https://covid.cdc.gov/covid-data-tracker/#maps\_percent-covid-deaths