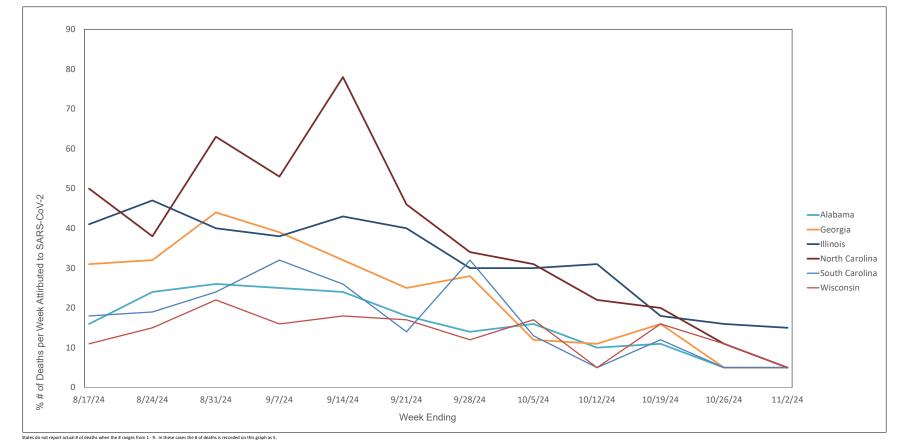

### Weekly Deaths Attributed to SARS-CoV-2 by State - 8/17/24 thru 11/2/24

https://covid.cdc.gov/covid-data-tracker/#trends\_weeklydeaths\_select\_00