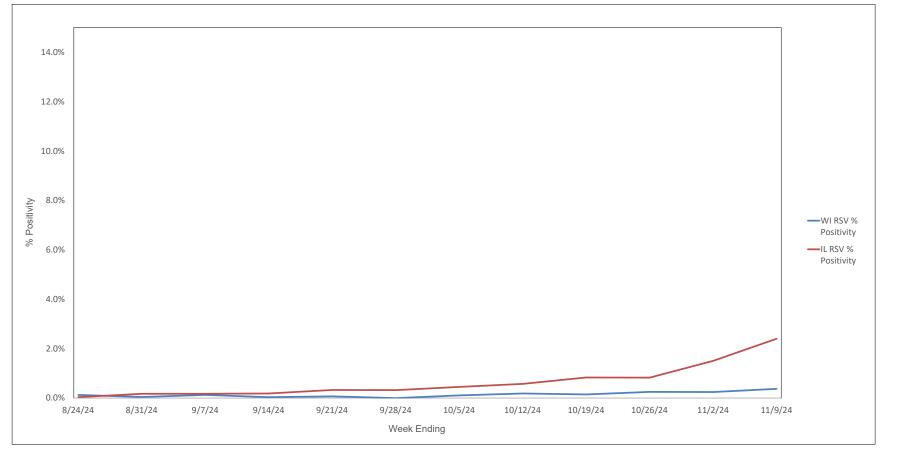

/gis.cdc.gov/grasp/fluview/main.html



Weekly SARS-CoV-2 PCR % Positivity Rate - 8/24/24 thru 11/9/24





### Weekly Deaths Attributed to SARS-CoV-2 by State - 8/17/24 thru 11/2/24



https://covid.cdc.gov/covid-data-tracker/#trends\_weeklydeaths\_select\_00



### % of Weekly Deaths Attributed to COVID-19; Week Ending 11/2/24



https://covid.cdc.gov/covid-data-tracker/#maps\_percent-covid-deaths



#### Most Prevalent SARS-CoV-2 Strains Circulating in the US thru 11/9/24 Data from CDC's Nowcast\*\* Modelling



\*\*CDC uses Nowcast model that estimates more recent proportions of circulating variants (actual sequencing data is typically delayed for 2 weeks).

https://covid.cdc.gov/covid-data-tracker/#variant-proportions



## Weekly RSV PCR % Positivity by State - 8/24/24 thru 11/9/24





### Advocate Children's Hospital Influenza A, Influenza B, RSV, and SARS-CoV-2 PCR Positivity Rates - 8/24/24 thru 11/9/24





AAH WI Hospitals (patients < 18 yrs old) Influenza A, Influenza B, RSV, and SARS-CoV-2 PCR Positivity Rates - 8/24/24 thru 11/9/24