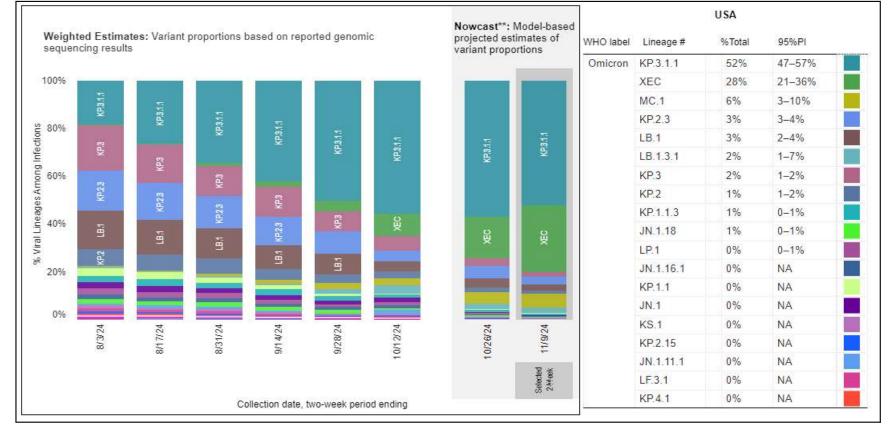

#### Most Prevalent SARS-CoV-2 Strains Circulating in the US thru 11/9/24 Data from CDC's Nowcast\*\* Modelling

\*\*CDC uses Nowcast model that estimates more recent proportions of circulating variants (actual sequencing data is typically delayed for 2 weeks).

https://covid.cdc.gov/covid-data-tracker/#variant-proportions