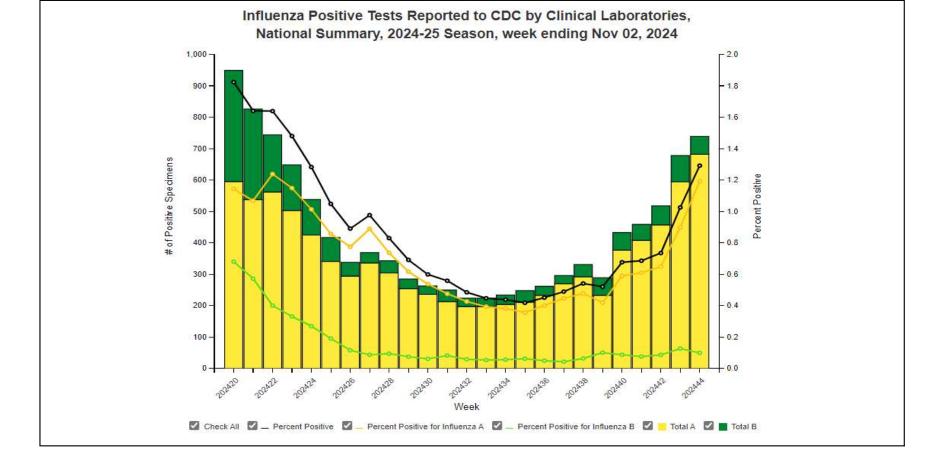

#### National Influenza Positivity Rates (Data from CDC)

https://www.cdc.gov/flu/weekly/index.htm

### National Influenza Positivity Rates (Data from CDC)

https://gis.cdc.gov/grasp/fluview/main.html

Weekly SARS-CoV-2 PCR % Positivity Rate - 8/24/24 thru 11/9/24