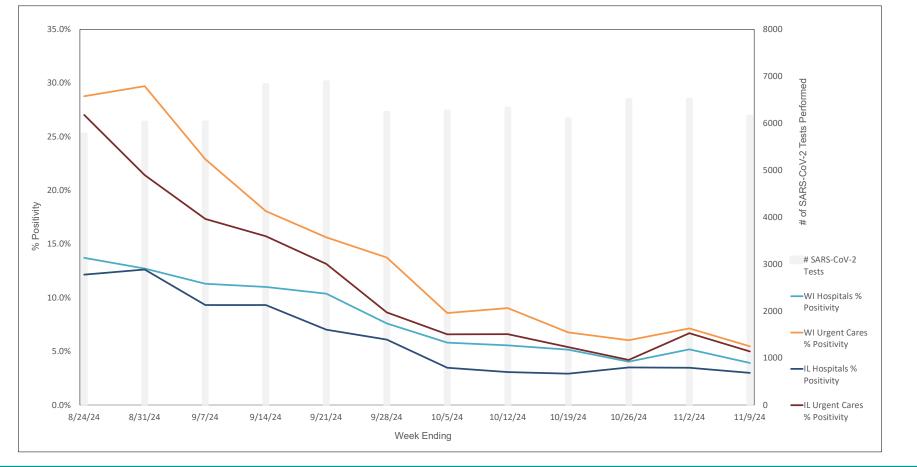

| l                                         | I                        | 1                           | 1                           | 1                          |                                | 1                            |

Flu A = Influenza Type A, Flu B = Infuenza Type B, RSV A/B = Respiratory Syncytial Virus Type A/B (not differentiated), HPIV = Human Parainfluenza Virus, HCOV = Human Coronavirus, HMPV = Human Metapneumovirus



Weekly Influenza PCR % Positivity by State - 8/24/24 thru 11/9/24





#### National Influenza Positivity Rates (Data from CDC)



https://www.cdc.gov/flu/weekly/index.htm



### National Influenza Positivity Rates (Data from CDC)



https://gis.cdc.gov/grasp/fluview/main.html



Weekly SARS-CoV-2 PCR % Positivity Rate - 8/24/24 thru 11/9/24





### Weekly Deaths Attributed to SARS-CoV-2 by State - 8/17/24 thru 11/2/24



https://covid.cdc.gov/covid-data-tracker/#trends\_weeklydeaths\_select\_00



### % of Weekly Deaths Attributed to COVID-19; Week Ending 11/2/24



https://covid.cdc.gov/covid-data-tracker/#maps\_percent-covid-deaths



#### Most Prevalent SARS-CoV-2 Strains Circulating in the US thru 11/9/24 Data from CDC's Nowcast\*\* Modelling



\*\*CDC uses Nowcast model that estimates more recent proportions of circulating variants (actual sequencing data is typically delayed for 2 weeks).

https://covid.cdc.gov/covid-data-tracker/#variant-proportions



## Weekly RSV PCR % Positivity by State - 8/24/24 thru 11/9/24





### Advocate Children's Hospital Influenza A, Influenza B, RSV, and SARS-CoV-2 PCR Positivity Rates