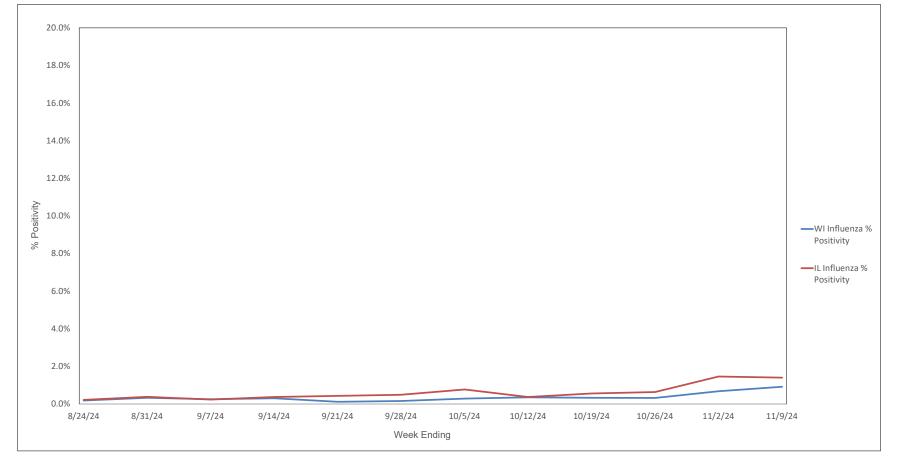

ing is not pe    | formed on all i       | I<br>nfluenza A spec | cimens (only the     | ose specimens        | tested with the      | Rapid Respirat             | ory Pathogen F             | 'anel                   |                            | l                        | 1                  | l                                         | I                        | 1                           | 1                           | 1                          |                                | 1                            |

Flu A = Influenza Type A, Flu B = Infuenza Type B, RSV A/B = Respiratory Syncytial Virus Type A/B (not differentiated), HPIV = Human Parainfluenza Virus, HCOV = Human Coronavirus, HMPV = Human Metapneumovirus



Weekly Influenza PCR % Positivity by State - 8/24/24 thru 11/9/24





#### National Influenza Positivity Rates (Data from CDC)



https://www.cdc.gov/flu/weekly/index.htm



### National Influenza Positivity Rates (Data from CDC)



https://gis.cdc.gov/grasp/fluview/main.html



Weekly SARS-CoV-2 PCR % Positivity Rate - 8/24/24 thru 11/9/24





### Weekly Deaths Attributed to SARS-CoV-2 by State - 8/17/24 thru 11/2/24



https://covid.cdc.gov/covid-data-tracker/#trends\_weeklydeaths\_select\_00



### % of Weekly Deaths Attributed to COVID-19; Week Ending 11/2/24



https://covid.cdc.gov/covid-data-tracker/#maps\_percent-covid-deaths



#### Most Prevalent SARS-CoV-2 Strains Circulating in the US thru 11/9/24 Data from CDC's Nowcast\*\* Modelling



\*\*CDC uses Nowcast model that estimates more recent proportions of circulating variants (actual sequenc