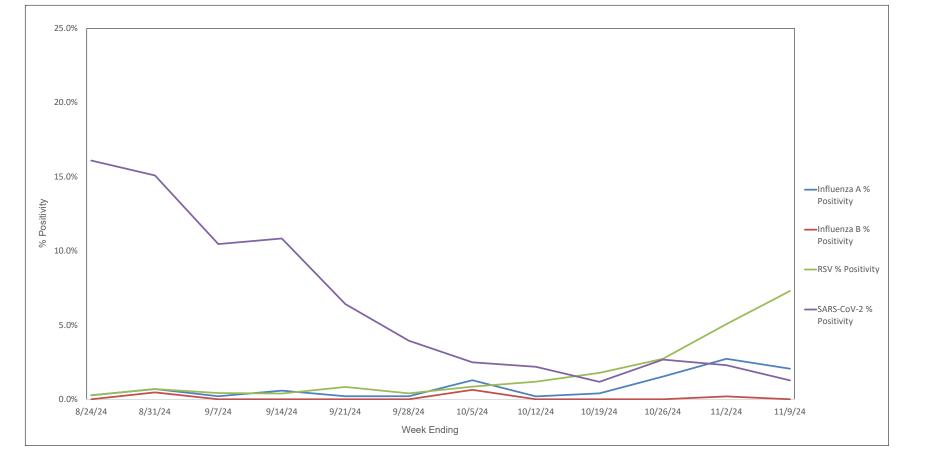

### Advocate Children's Hospital Influenza A, Influenza B, RSV, and SARS-CoV-2 PCR Positivity Rates - 8/24/24 thru 11/9/24

AAH WI Hospitals (patients < 18 yrs old) Influenza A, Influenza B, RSV, and SARS-CoV-2 PCR Positivity Rates - 8/24/24 thru 11/9/24