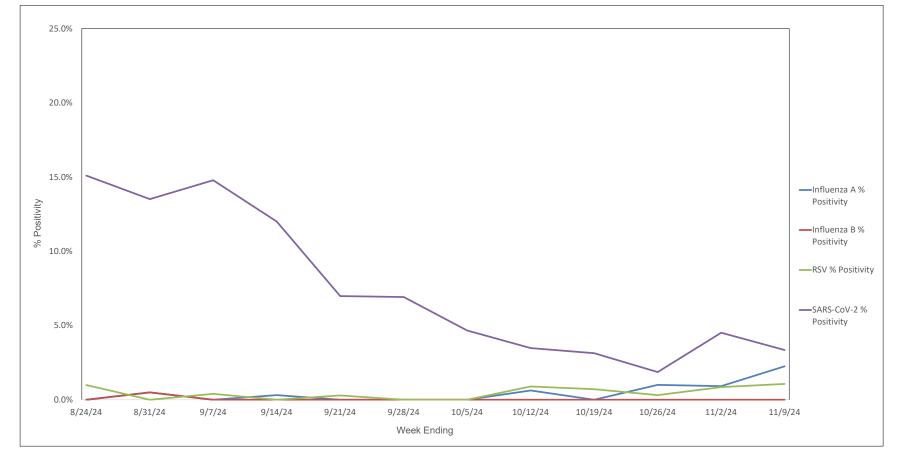

### Advocate Children's Hospital Influenza A, Influenza B, RSV, and SARS-CoV-2 PCR Positivity Rates - 8/24/24 thru 11/9/24

AAH WI Hospitals (patients < 18 yrs old) Influenza A, Influenza B, RSV, and SARS-CoV-2 PCR Positivity Rates - 8/24/24 thru 11/9/24