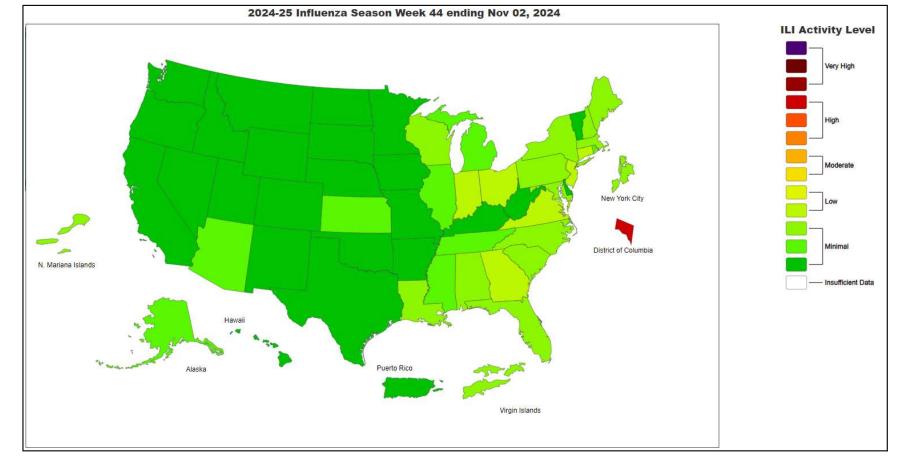

### National Influenza Positivity Rates (Data from CDC)

https://gis.cdc.gov/grasp/fluview/main.html

Weekly SARS-CoV-2 PCR % Positivity Rate - 8/24/24 thru 11/9/24