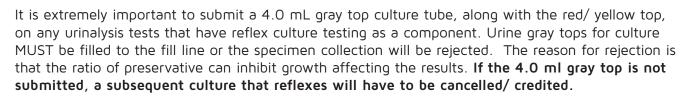

Please consult the table below to identify which tests require and which do not require a gray top to accompany a red/yellow top:

| Test Name                                                                                                                                     | Test Order Code      | Specimen Collection Container                |
|-----------------------------------------------------------------------------------------------------------------------------------------------|----------------------|----------------------------------------------|
| Urinalysis Screen w/ Microscopic if Indicated, Urinalysis with Microscopic Exam                                                               | USCR, UCOM           | 1 red/yellow top                             |
| Urinalysis Screen w/ Microscopic<br>and Urine Culture Reflex, Urinalysis<br>Complete Including Microscopic <b>and</b><br>Urine Culture Reflex | UACS, UCOMCS         | 1 red/yellow top <b>and</b> 1 small gray top |
| *Urinalysis Screen w/ Microscopic if<br>Indicated or Urinalysis with Microscopic<br>Exam and Urine Culture                                    | USCR or UCOM and URC | 1 red/yellow top <b>and</b> 1 small gray top |
| Urine Culture                                                                                                                                 | URC                  | 1 small gray top                             |