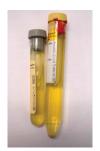

Please consult the table below to identify which tests require and which do not require a gray top to accompany a red/yellow top:

| Test Name                                                                                                                                     | Test Order Code      | Specimen Collection Container                |
|-----------------------------------------------------------------------------------------------------------------------------------------------|----------------------|----------------------------------------------|
| Urinalysis Screen w/ Microscopic if Indicated, Urinalysis with Microscopic Exam                                                               | USCR, UCOM           | 1 red/yellow top                             |
| Urinalysis Screen w/ Microscopic<br>and Urine Culture Reflex, Urinalysis<br>Complete Including Microscopic <b>and</b><br>Urine Culture Reflex | UACS, UCOMCS         | 1 red/yellow top <b>and</b> 1 small gray top |
| *Urinalysis Screen w/ Microscopic if<br>Indicated or Urinalysis with Microscopic<br>Exam and Urine Culture                                    | USCR or UCOM and URC | 1 red/yellow top <b>and</b> 1 small gray top |
| Urine Culture                                                                                                                                 | URC                  | 1 small gray top                             |