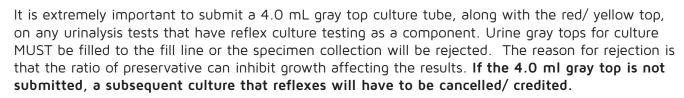

Please consult the table below to identify which tests require and which do not require a gray top to accompany a red/yellow top:

| Test Name                                                                                                                                     | Test Order Code      | Specimen Collection Container                |
|-----------------------------------------------------------------------------------------------------------------------------------------------|----------------------|----------------------------------------------|
| Urinalysis Screen w/ Microscopic if Indicated, Urinalysis with Microscopic Exam                                                               | USCR, UCOM           | 1 red/yellow top                             |
| Urinalysis Screen w/ Microscopic<br>and Urine Culture Reflex, Urinalysis<br>Complete Including Microscopic <b>and</b><br>Urine Culture Reflex | UACS, UCOMCS         | 1 red/yellow top <b>and</b> 1 small gray top |
| *Urinalysis Screen w/ Microscopic if<br>Indicated or Urinalysis with Microscopic<br>Exam and Urine Culture                                    | USCR or UCOM and URC | 1 red/yellow top <b>and</b> 1 small gray top |
| Urine Culture                                                                                                                                 | URC                  | 1 small gray top                             |