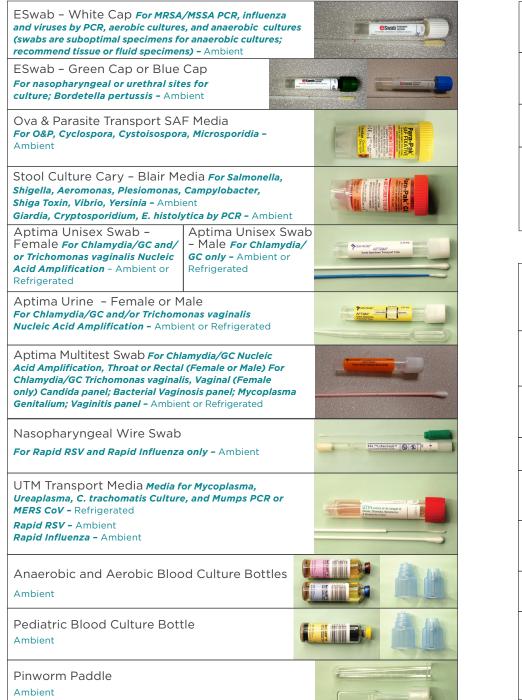

Please refer to the ACL Laboratories Directory of Services (acllaboratories.com/ tests-directory/search-tests.asp) for specimen collection requirements.



## **Microbiology Specimen Collection**



## **Urine Specimen Collection**

We are 🖧 🖙 Advocate Aurora Heal 4 mL Urine Collection Tube with Straw Submit 4 mL grav top when requesting URINE CULTURE. Ambient 8 mL Urine Collection Tube with Straw Submit 8 mL red/vellow top when requesting URINALYSIS. - Ambient Urine Transport Tube Refrigerated 4 mL AND 8 mL Urine Collection Tubes with Straw Submit both 4 mL gray and 8 mL red/yellow top tubes when requesting urinalysis AND Urine Culture or Urinalysis with Culture, if indicated. - Ambient **Clinical/Pathology Specimen Collection** Sterile Container For C. difficile Toxin Assay, Stool for WBCs, Occult Blood - Card Test, Rotavirus, Cytology Body Fluids Refrigerated FOBT - Chek For Occult Blood – Immunochemical Ambient Quantiferon TB *Special handling required*. Shake tubes firmly 10 ti